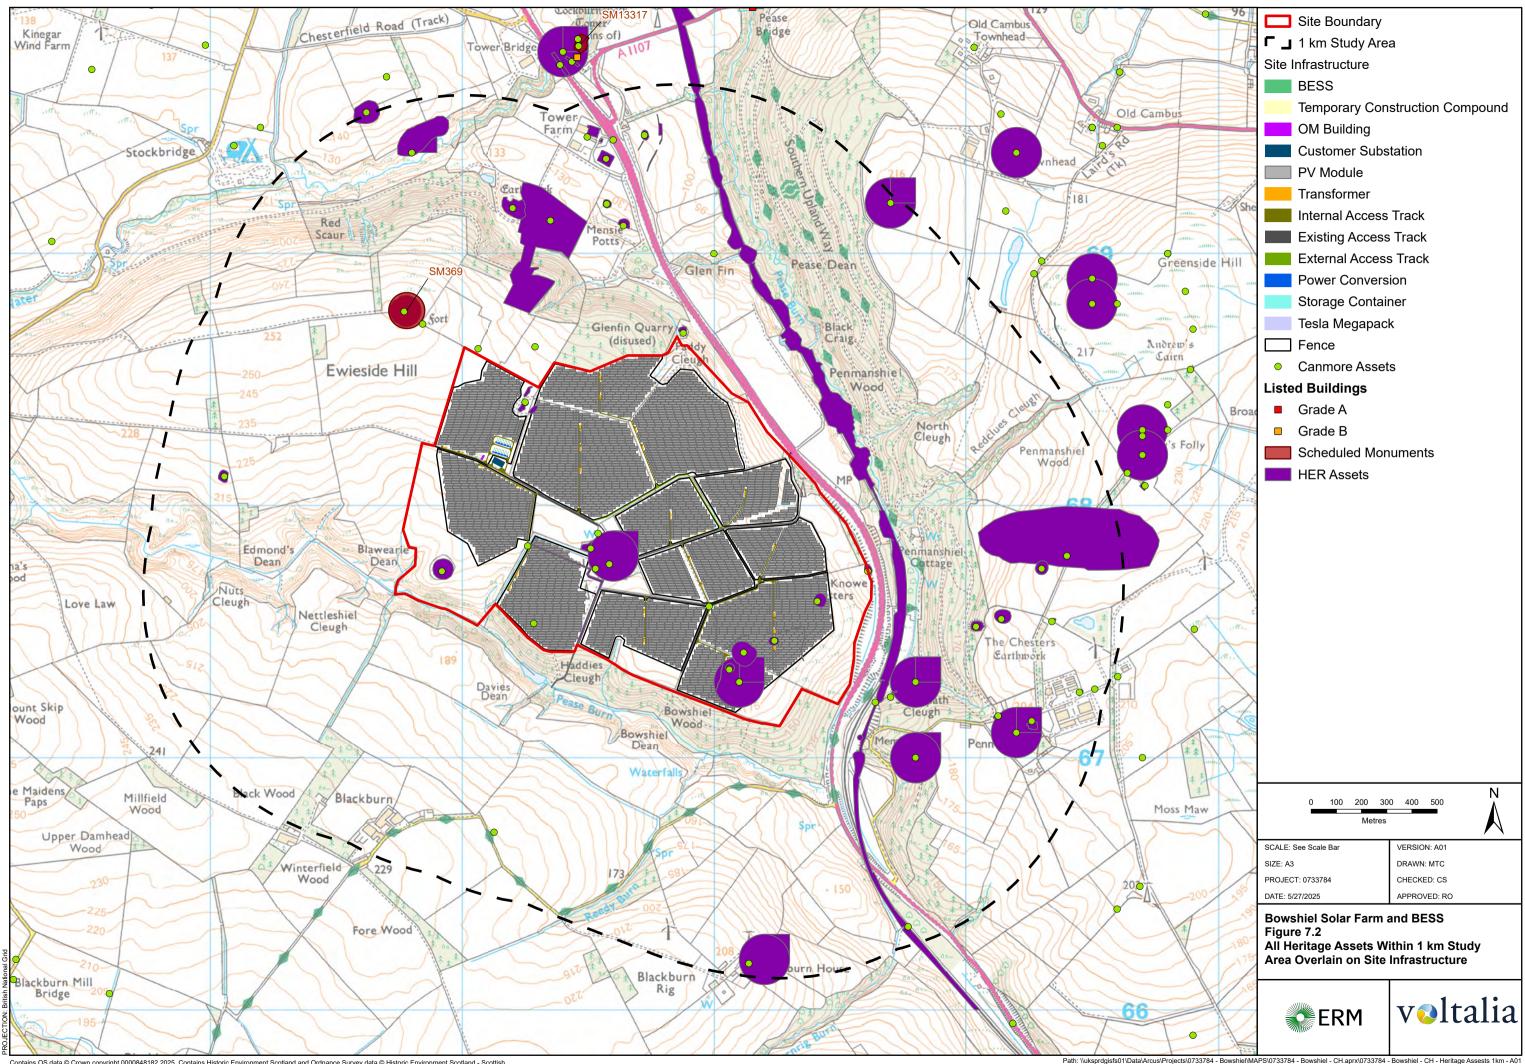

Contains OS data © Crown copyright 0000848182 2025



Contains OS data © Crown copyright 0000848182 2025, Contains Historic Environment Scotland and Ordnance Survey data © Historic Environment Scotland - Scotlish Charity No. SC045925 © Crown copyright and database right [2025] Licensed under the Open Government Licence v3.0



Contains OS data © Crown copyright 0000848182 2025, Contains Historic Environment Scotland and Ordnance Survey data © Historic Environment Scotland - Scotlish Charity No. SC045925 © Crown copyright and database right [2025] Licensed under the Open Government Licence v3.0