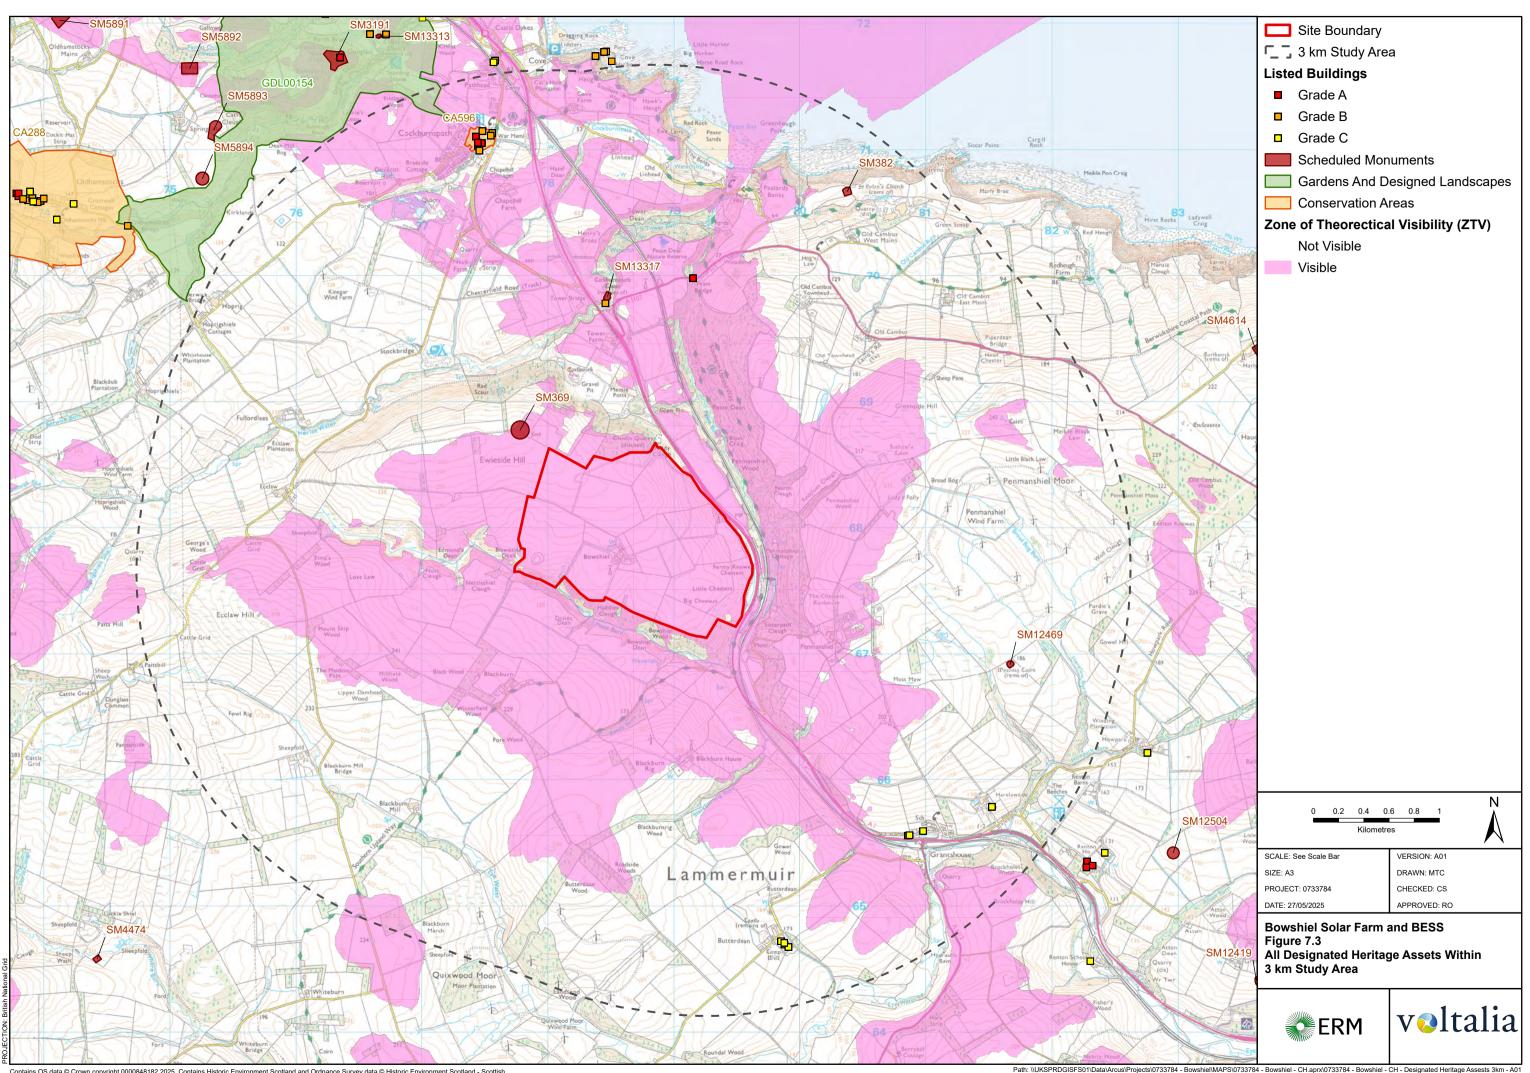

Contains OS data © Crown copyright 0000848182 2025



Contains OS data © Crown copyright 0000848182 2025, Contains Historic Environment Scotland and Ordnance Survey data © Historic Environment Scotland - Scotlish Charity No. SC045925 © Crown copyright and database right [2025] Licensed under the Open Government Licence v3.0



Contains OS data © Crown copyright 0000848182 2025, Contains Historic Environment Scotland and Ordnance Survey data © Historic Environment Scotland - Scotlish Charity No. SC045925 © Crown copyright and database right [2025] Licensed under the Open Government Licence v3.0