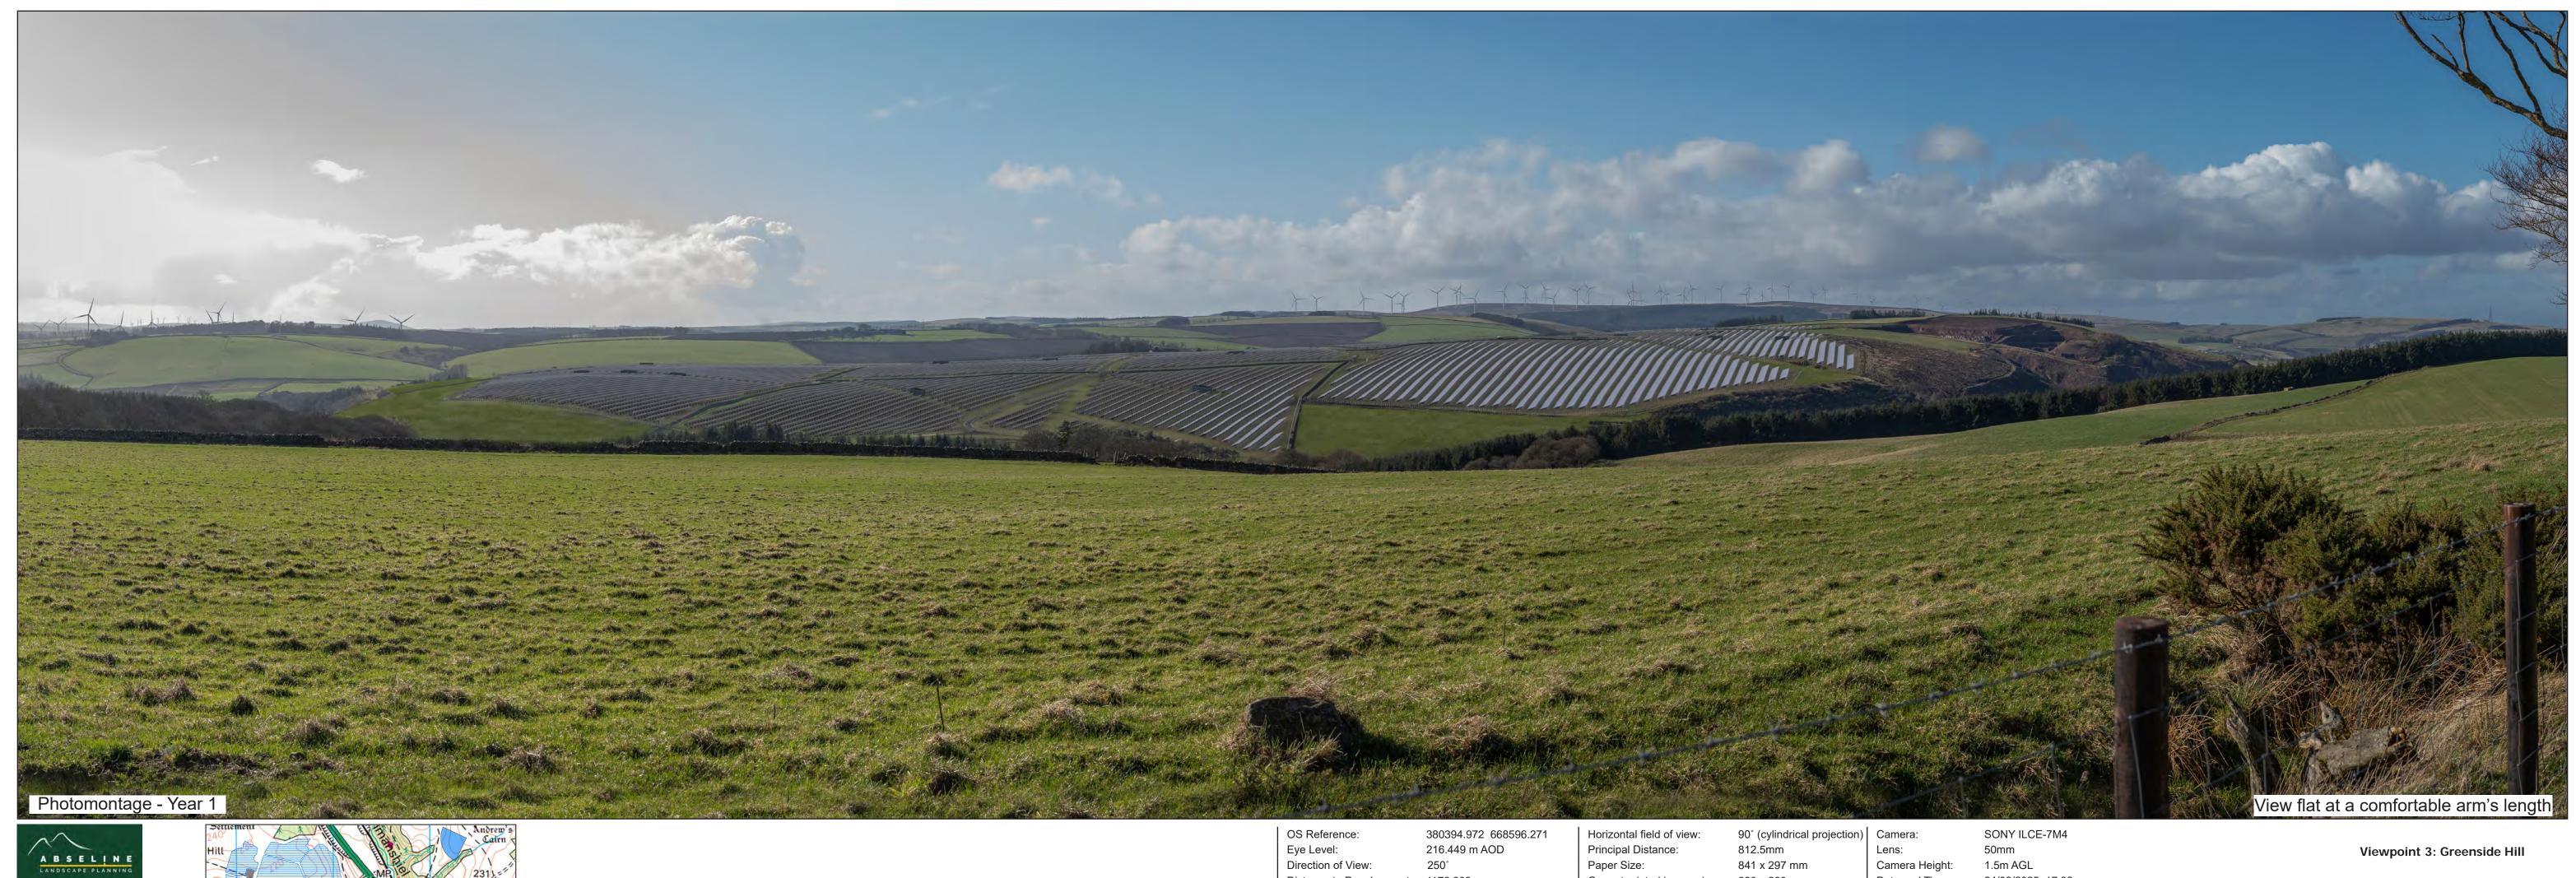

## Existing View

This elevated view looks out from the path following Laird s Road, traversing the western side of Greenside Hill. It looks out across open fields that drop gently towards the incised and wooded valley of the Pease Burn beyond which the ground gently rises to low hills which form the skyline. Numerous wind farms, seen at varying distances, sit along the skyline to the far side of the valley and turbines at Penmanshiel Wind Farm are seen nearby over rising ground to the southeast.

## Predicted Changes to Views

The Proposed Development would be seen in open view from this elevated position, spread out across the open fields just beyond the valley. It would be set down in the landscape, with rising ground beyond and wind turbines on the skyline drawing the eye up and past the Proposed Development. Proposed planting within and on the perimeter of panel areas would visually soften some of the edges of the Proposed Development but would not provide any notable screening from this viewpoint.

90° baseline panorama and photomontage or wireline

Eye Level: Direction of View: Distance to Development: 1176.903 m

216.449 m AOD 250°

Principal Distance: Paper Size: Correct printed image size: 820 x 260 mm

812.5mm 841 x 297 mm

Lens: Camera Height: Date and Time:

50mm 1.5m AGL 24/02/2025 17:02

Viewpoint 3: Greenside Hill

Eye Level: Direction of View: Distance to Development: 1176.903 m

216.449 m AOD 250°

Principal Distance: Paper Size: Correct printed image size: 820 x 260 mm