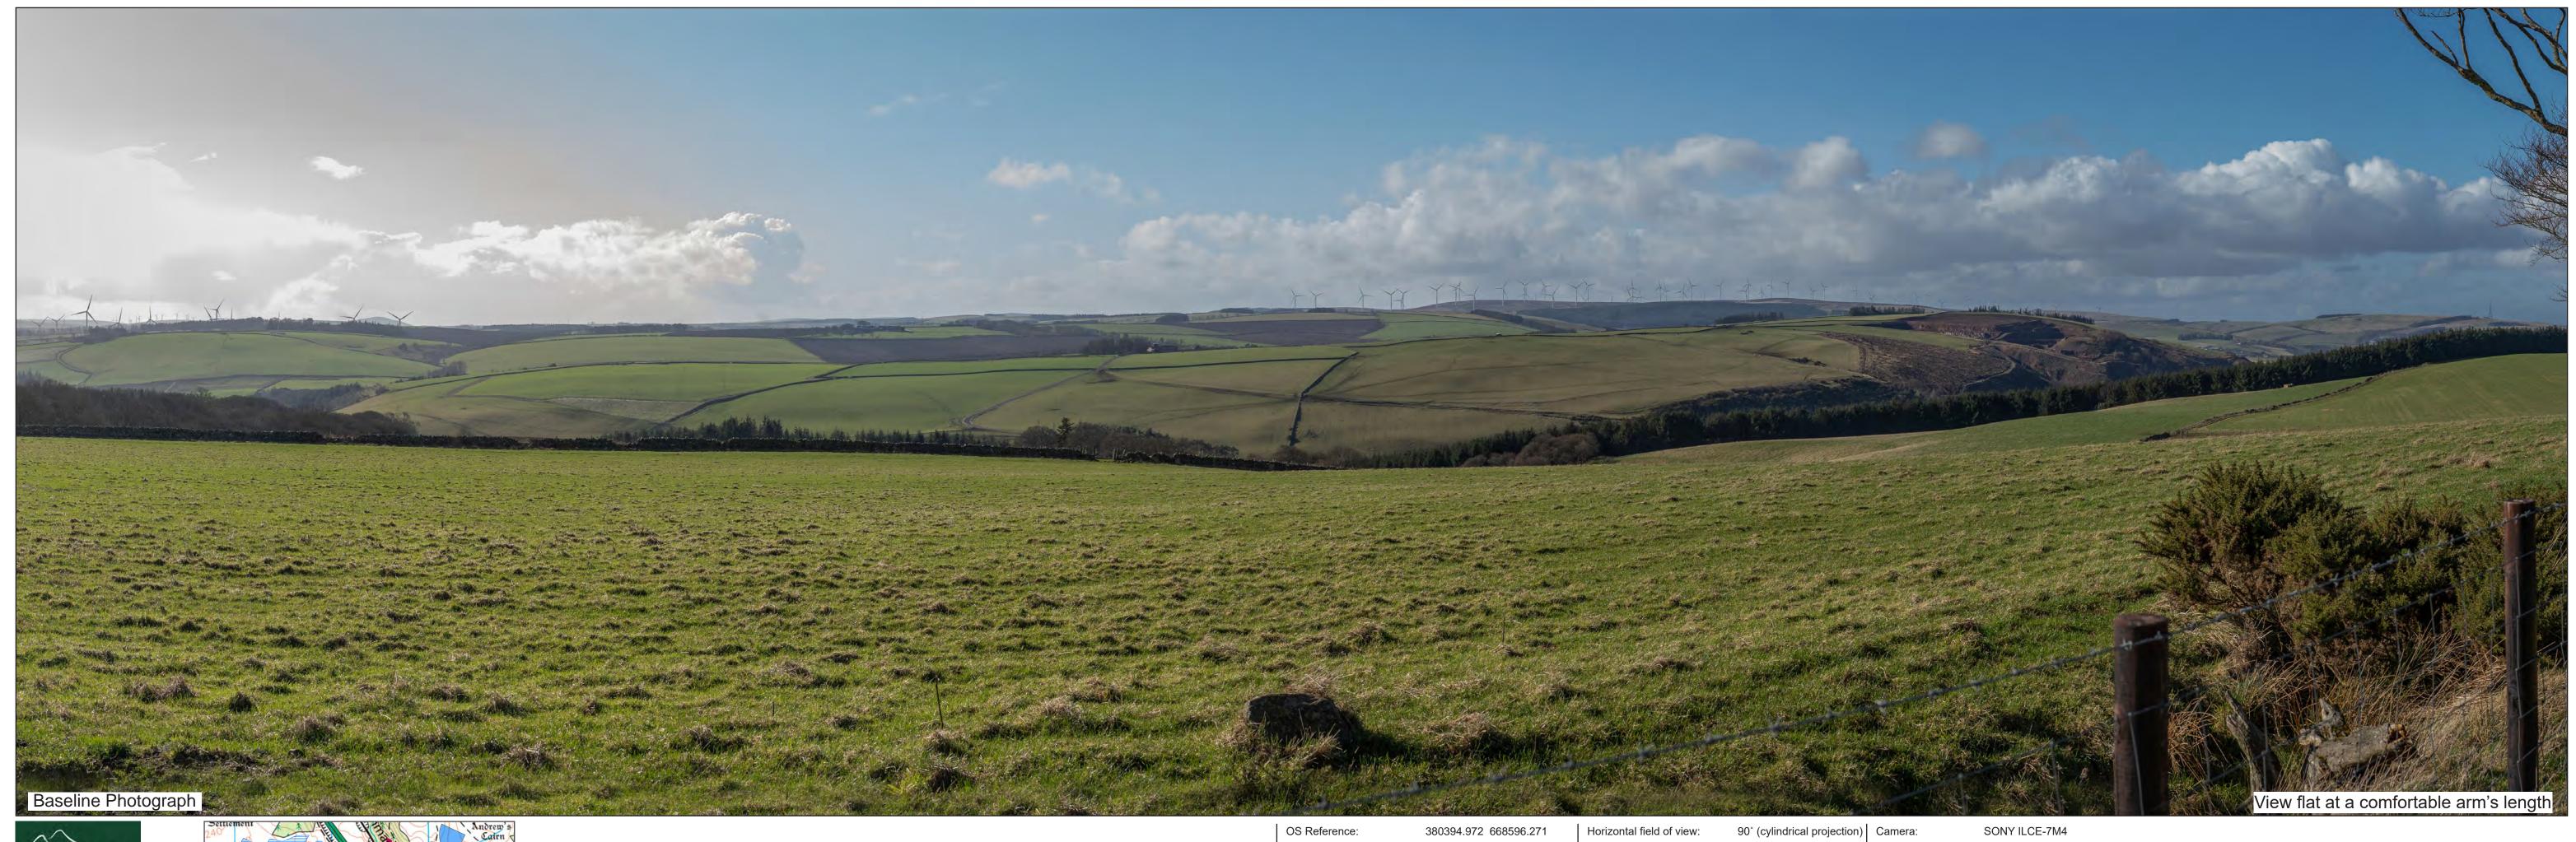

## Existing View

This elevated view looks out from the path following Laird s Road, traversing the western side of Greenside Hill. It looks out across open fields that drop gently towards the incised and wooded valley of the Pease Burn beyond which the ground gently rises to low hills which form the skyline. Numerous wind farms, seen at varying distances, sit along the skyline to the far side of the valley and turbines at Penmanshiel Wind Farm are seen nearby over rising ground to the southeast.

## Predicted Changes to Views

The Proposed Development would be seen in open view from this elevated position, spread out across the open fields just beyond the valley. It would be set down in the landscape, with rising ground beyond and wind turbines on the skyline drawing the eye up and past the Proposed Development. Proposed planting within and on the perimeter of panel areas would visually soften some of the edges of the Proposed Development but would not provide any notable screening from this viewpoint.

90° baseline panorama and photomontage or wireline

Eye Level: Direction of View: Distance to Development: 1176.903 m

216.449 m AOD 250°

Principal Distance: Paper Size: Correct printed image size: 820 x 260 mm

812.5mm 841 x 297 mm

Lens: Camera Height: Date and Time:

50mm 1.5m AGL 24/02/2025 17:02

Viewpoint 3: Greenside Hill

Eye Level: Direction of View: Distance to Development: 1176.903 m

216.449 m AOD 250°

Principal Distance: Paper Size: Correct printed image size: 820 x 260 mm