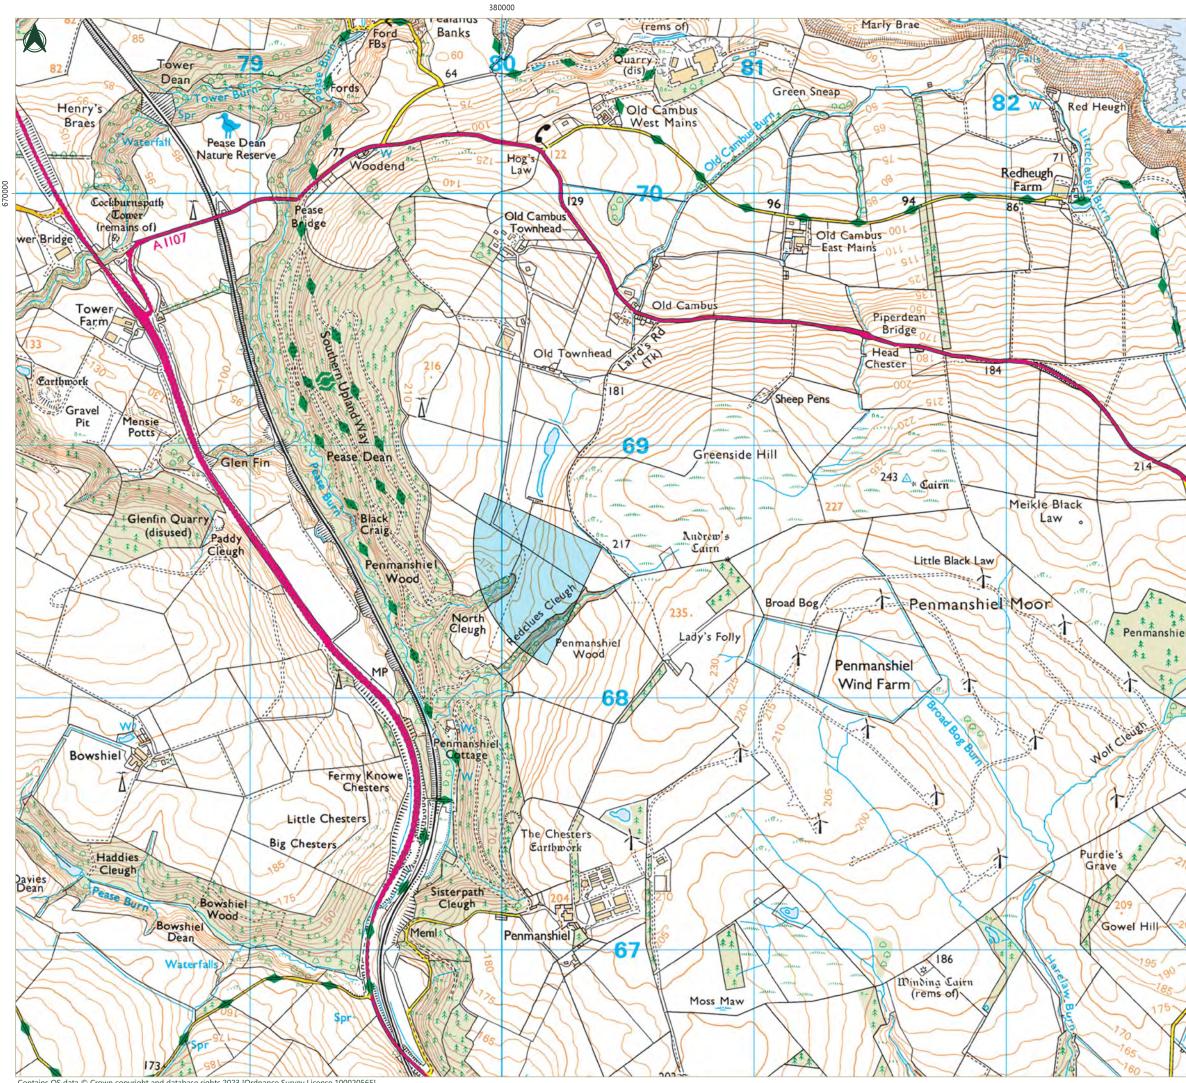

## **BOWSHIEL FARM**

Viewpoint 3 Greenside Hill

## Existing View

This elevated view looks out from the path following Laird s Road, traversing the western side of Greenside Hill. It looks out across open fields that drop gently towards the incised and wooded valley of the Pease Burn beyond which the ground gently rises to low hills which form the skyline. Numerous wind farms, seen at varying distances, sit along the skyline to the far side of the valley and turbines at Penmanshiel Wind Farm are seen nearby over rising ground to the southeast.

## Predicted Changes to Views

The Proposed Development would be seen in open view from this elevated position, spread out across the open fields just beyond the valley. It would be set down in the landscape, with rising ground beyond and wind turbines on the skyline drawing the eye up and past the Proposed Development. Proposed planting within and on the perimeter of panel areas would visually soften some of the edges of the Proposed Development but would not provide any notable screening from this viewpoint.