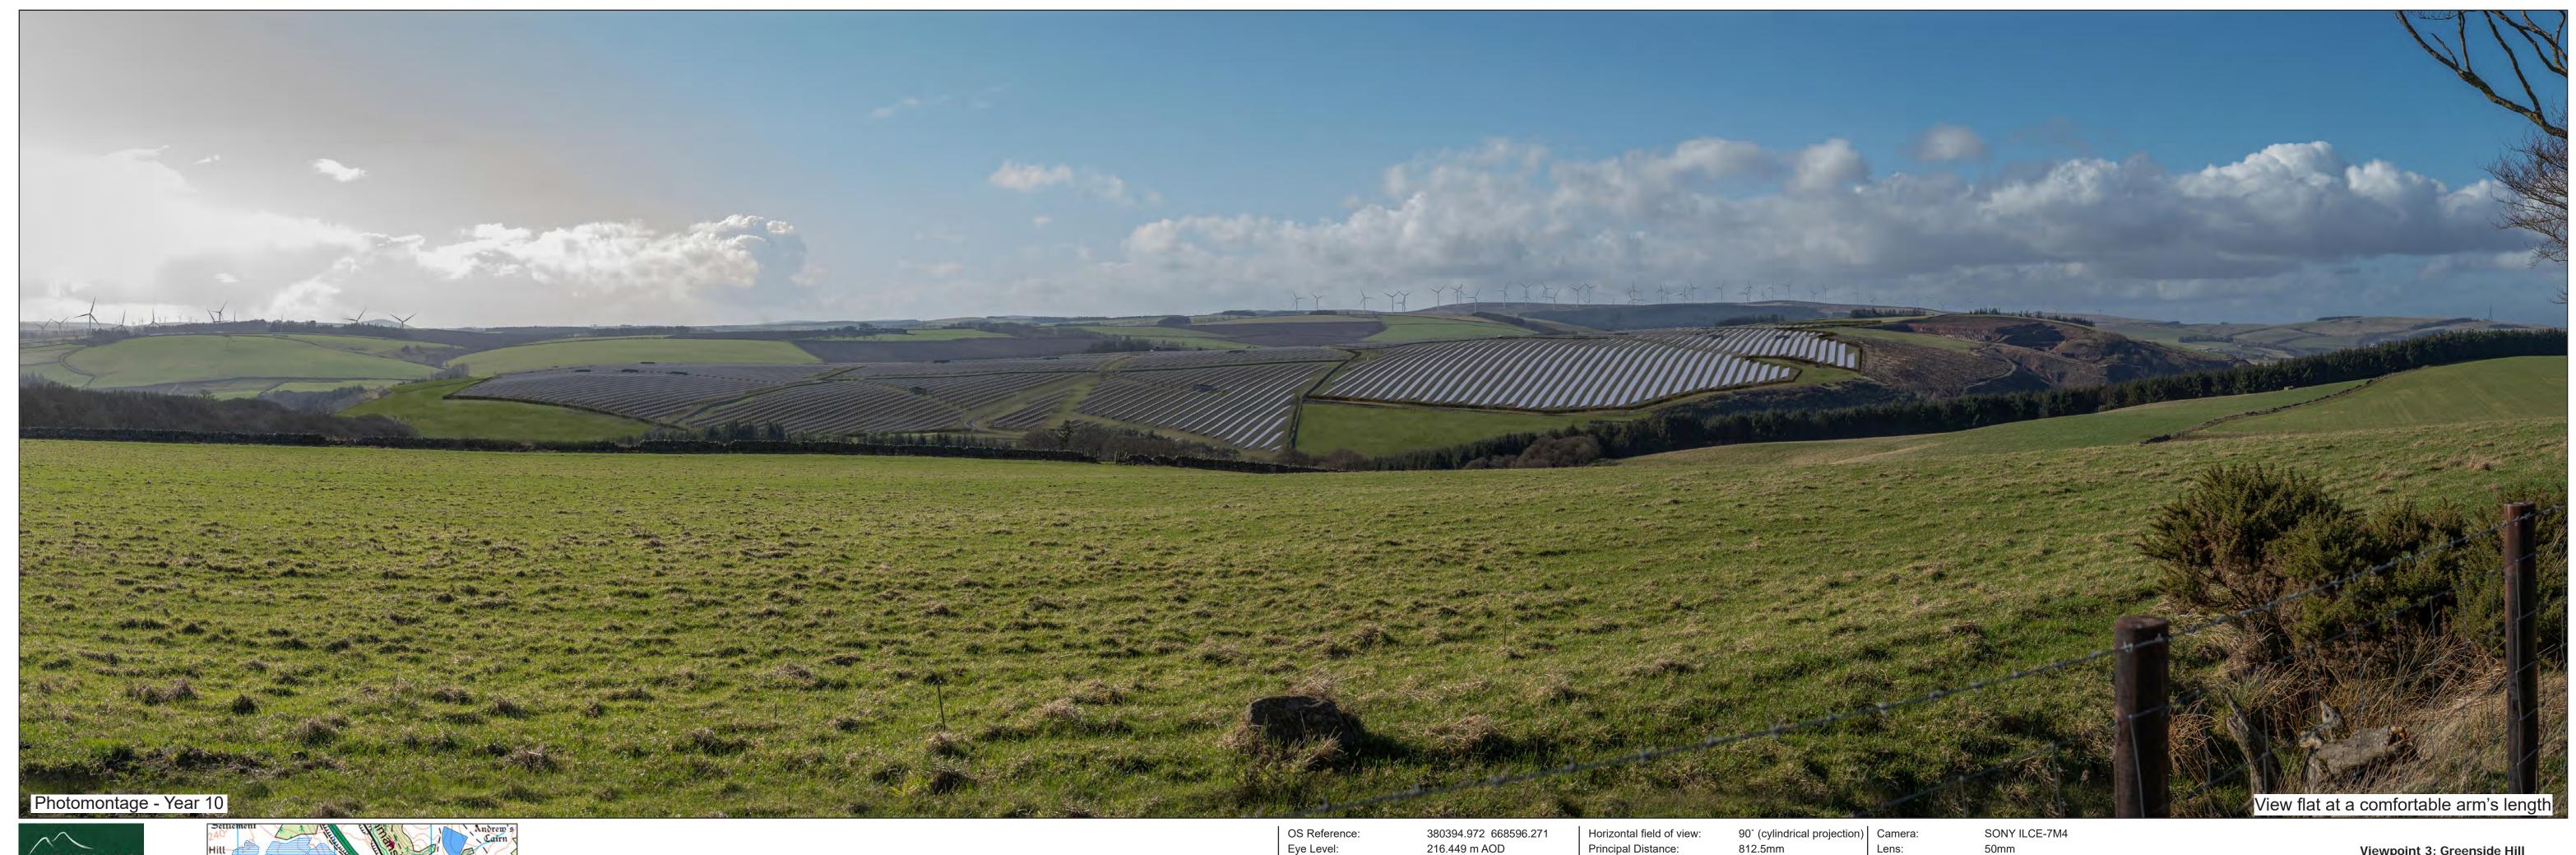

## Predicted Changes to Views

The Proposed Development would be seen in open view from this elevated position, spread out across the open fields just beyond the valley. It would be set down in the landscape, with rising ground beyond and wind turbines on the skyline drawing the eye up and past the Proposed Development. Proposed planting within and on the perimeter of panel areas would visually soften some of the edges of the Proposed Development but would not provide any notable screening from this viewpoint.

812.5mm 841 x 297 mm

Lens: Camera Height: Date and Time:

50mm 1.5m AGL 24/02/2025 17:02

Viewpoint 3: Greenside Hill

Eye Level: Direction of View: Distance to Development: 1176.903 m

216.449 m AOD 250°

Principal Distance: Paper Size: Correct printed image size: 820 x 260 mm