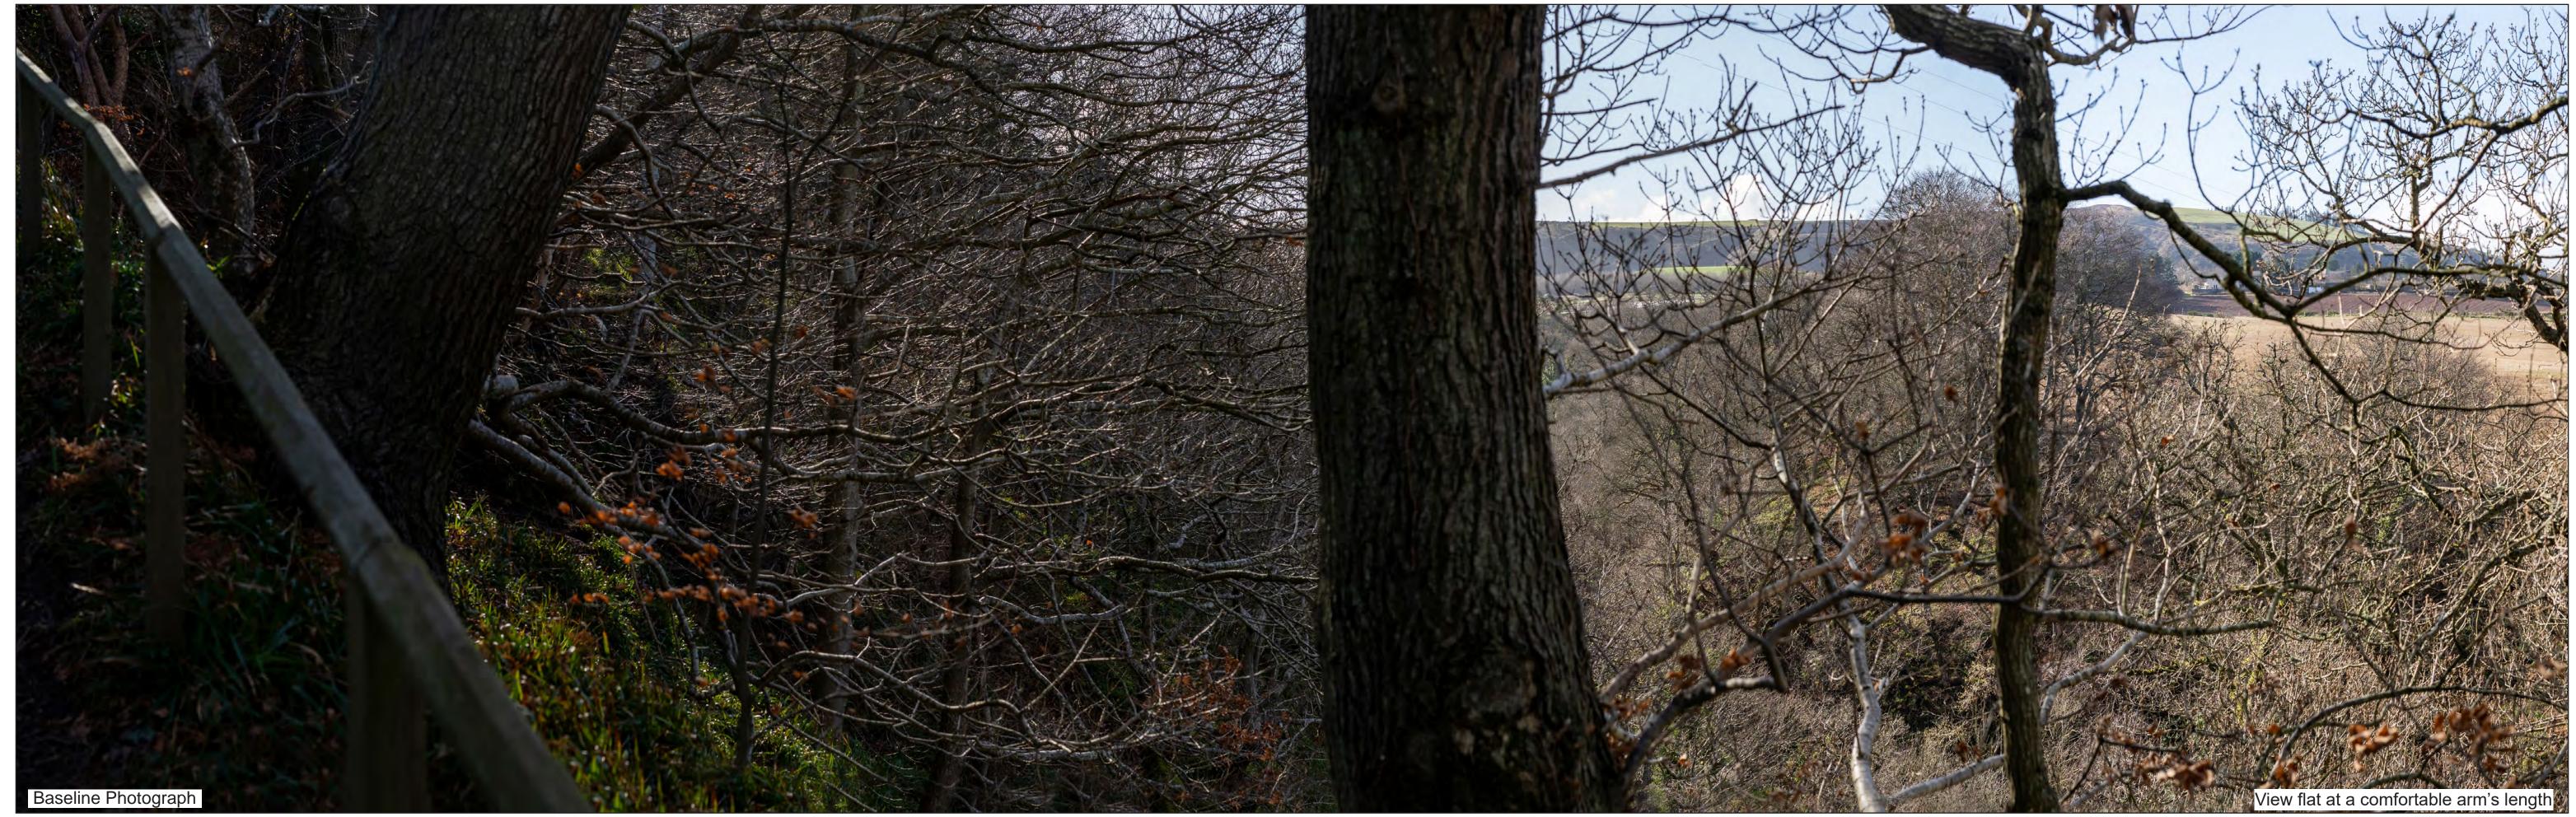

## Existing View

This view looks out through woodland edge from the path that heads up into the woods form A1107, across the road from Pease Dean nature reserve. Trees sit in the foreground and provide the immediate context for users of the path, through which the low hills forming the skyline on the far side of the valley can be seen. Views in other directions are screened by trees and rising ground and when the trees are in leaf, this view is largely obscured. There is no view towards the Application Site from other nearby sections of the SUW.

## Predicted Changes to Views

During early operation, the near edge of solar panels would be glimpsed as a thin line along the skyline to the far side of the valley, where gaps between nearby trees permit, and would not be particularly noticeable looking through the nearby trees. Once proposed mitigation planting matures, the solar panels would be largely screened by new hedgerows.

90° baseline panorama and photomontage or wireline

OS Reference: Eye Level: Direction of View: Distance to Development: 1423.845 m

379200.062 669954.764 77.675 m AOD 200°

Horizontal field of view: Principal Distance: Paper Size: Correct printed image size: 820 x 260 mm

90° (cylindrical projection) Camera: 812.5mm 841 x 297 mm

Lens: Camera Height: 1.5m AGL

SONY ILCE-7M4 50mm Date and Time: 24/02/2025 16:07

OS Reference: Eye Level: Direction of View: Distance to Development: 1423.845 m

379200.062 669954.764 77.675 m AOD 200°

Horizontal field of view: Principal Distance: Paper Size: Correct printed image size: 820 x 260 mm

90° (cylindrical projection) Camera: 812.5mm 841 x 297 mm

Lens: Camera Height: Date and Time: View flat at a comfortable arm's length

SONY ILCE-7M4 50mm 1.5m AGL 24/02/2025 16:07

Viewpoint 2: Southern Upland Way at Penmanshiel Wood