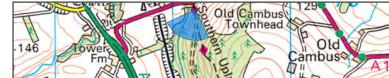

## **BOWSHIEL FARM**

Viewpoint 2 Southern Upland Way at Penmanshiel Wood

## Existing View

This view looks out through woodland edge from the path that heads up into the woods form A1107, across the road from Pease Dean nature reserve. Trees sit in the foreground and provide the immediate context for users of the path, through which the low hills forming the skyline on the far side of the valley can be seen. Views in other directions are screened by trees and rising ground and when the trees are in leaf, this view is largely obscured. There is no view towards the Application Site from other nearby sections of the SUW.