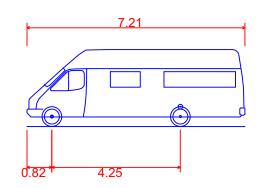

## Technical Appendix 11.1: Access Junction Swept Path Analysis

Department: ERM Project: Bowshiel Solar Farm and BESS Document Code: 0733784

May 2025

7.5t Panel Van **Overall Length** Overall Width Overall Body Height Min Body Ground Clearance Track Width Lock to lock time Kerb to Kerb Turning Radius