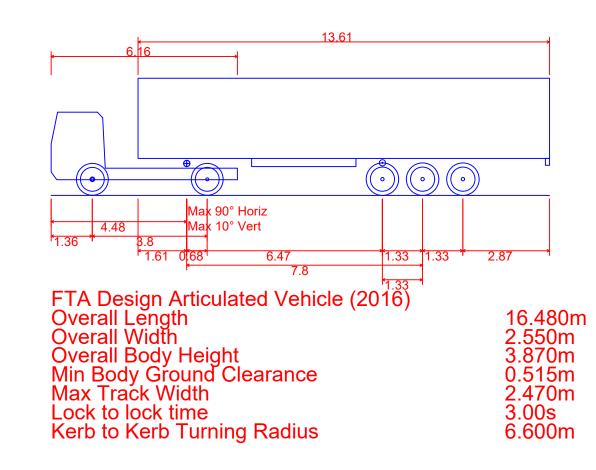

| (    | ) 1.3 | 2.5 3.8 5 6.3m |    |     |                |                              |              |                        |            |     |
|------|-------|----------------|----|-----|----------------|------------------------------|--------------|------------------------|------------|-----|
| Rev. | Date  | Description    | Ву | Chk | PROJECT TITLE: | DRAWING TITLE:               | DESIGNED:    | CHECKED:               | APPROVED:  | ТН  |
|      |       |                |    |     | BOWSHIEL       | TECHNICAL APPENDIX 11.1      | FS           | FO                     | TAT        | TH  |
|      |       |                |    |     |                |                              | INTERNAL P   | TERNAL PROJECT NUMBER: |            | ERM |
|      |       |                |    |     | -              | FIGURE 11.1.2                | 0733784      |                        | ŀ          | OTH |
|      |       |                |    |     | CLIENT:        | SWEPT PATH ANALYSIS          | SCALE @ A3   | APPR                   | OVED DATE: |     |
|      |       |                |    |     | voltalia       | VEHICLE TRACKING INFORMATION | 1 : 12       |                        | .05.25     | 0   |
|      |       |                |    |     | v 🐶 Italia     | VENICLE TRACKING INFORMATION | Environmenta |                        | Re         |     |
|      |       |                |    |     |                |                              |              |                        |            |     |