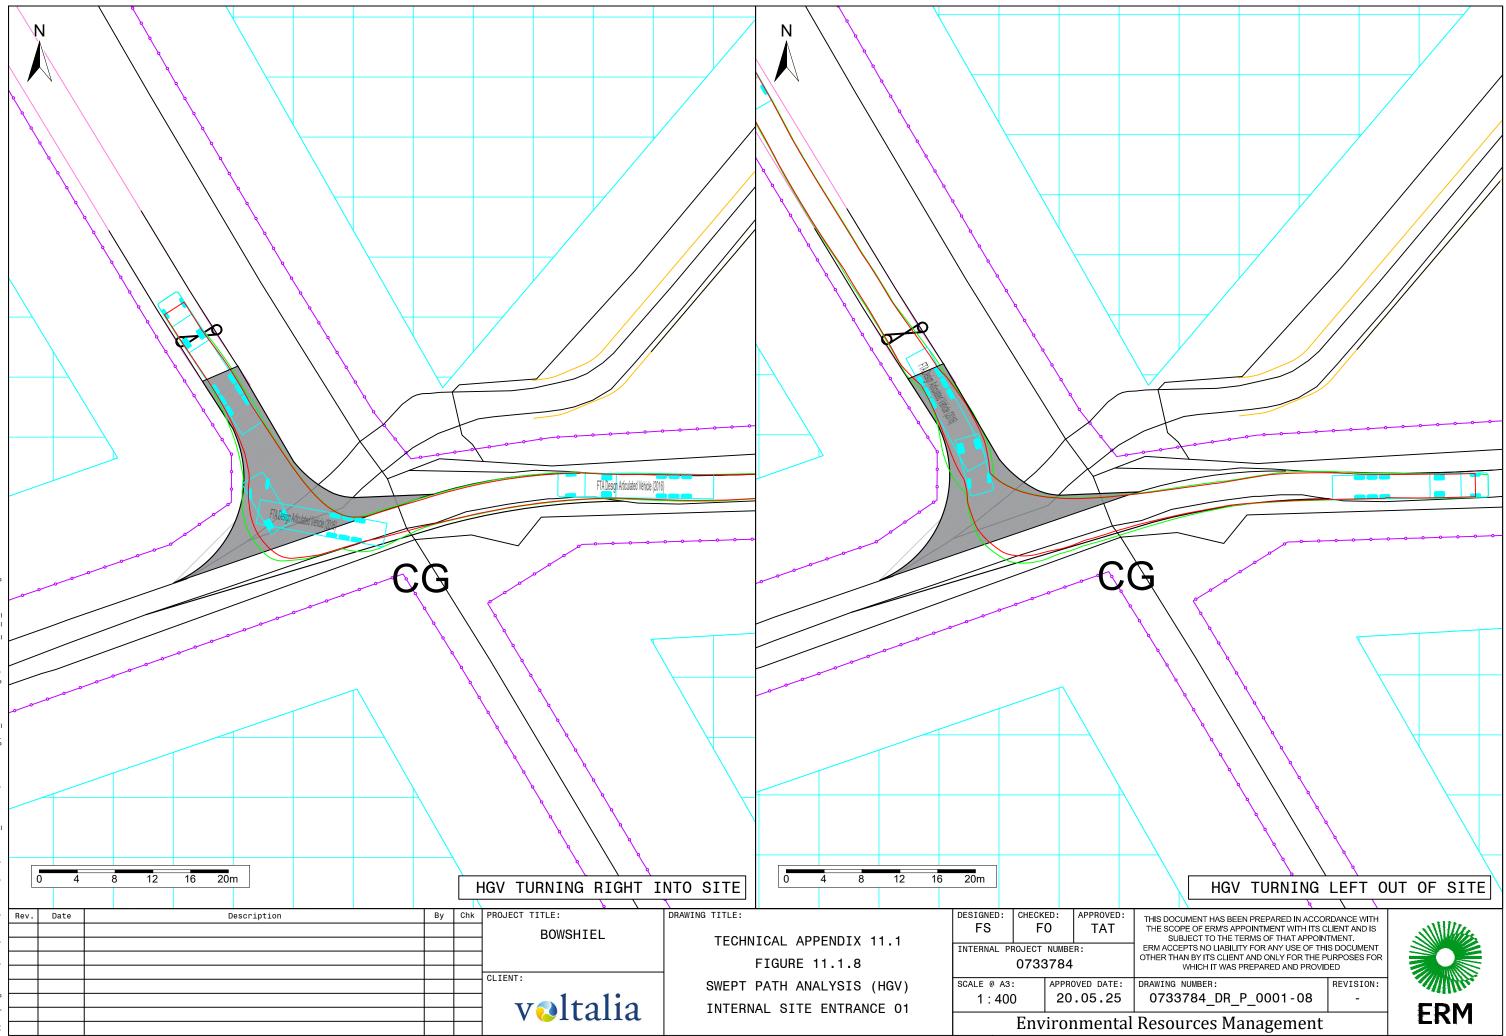

| SCALE @ A3   | APPR                   | OVED DATE: |     |
|      |       |                |    |     | voltalia       | VEHICLE TRACKING INFORMATION | 1 : 12       |                        | .05.25     | 0   |
|      |       |                |    |     | v 🐶 Italia     | VENICLE TRACKING INFORMATION | Environmenta |                        | Re         |     |
|      |       |                |    |     |                |                              |              |                        |            |     |

Reproduced from Ordnance Survey digital map data © Crown copyright 2025. All rights reserved. License number 100048606

Ν

## **VEHICLE TRACKING KEY (FOR** USE ON ALL SWEPT PATH ANALYSIS DRAWINGS

VEHICLE OUTLINE

VEHICLE WHEEL TRACK

VEHICLE BODY OVERHANG







dwg