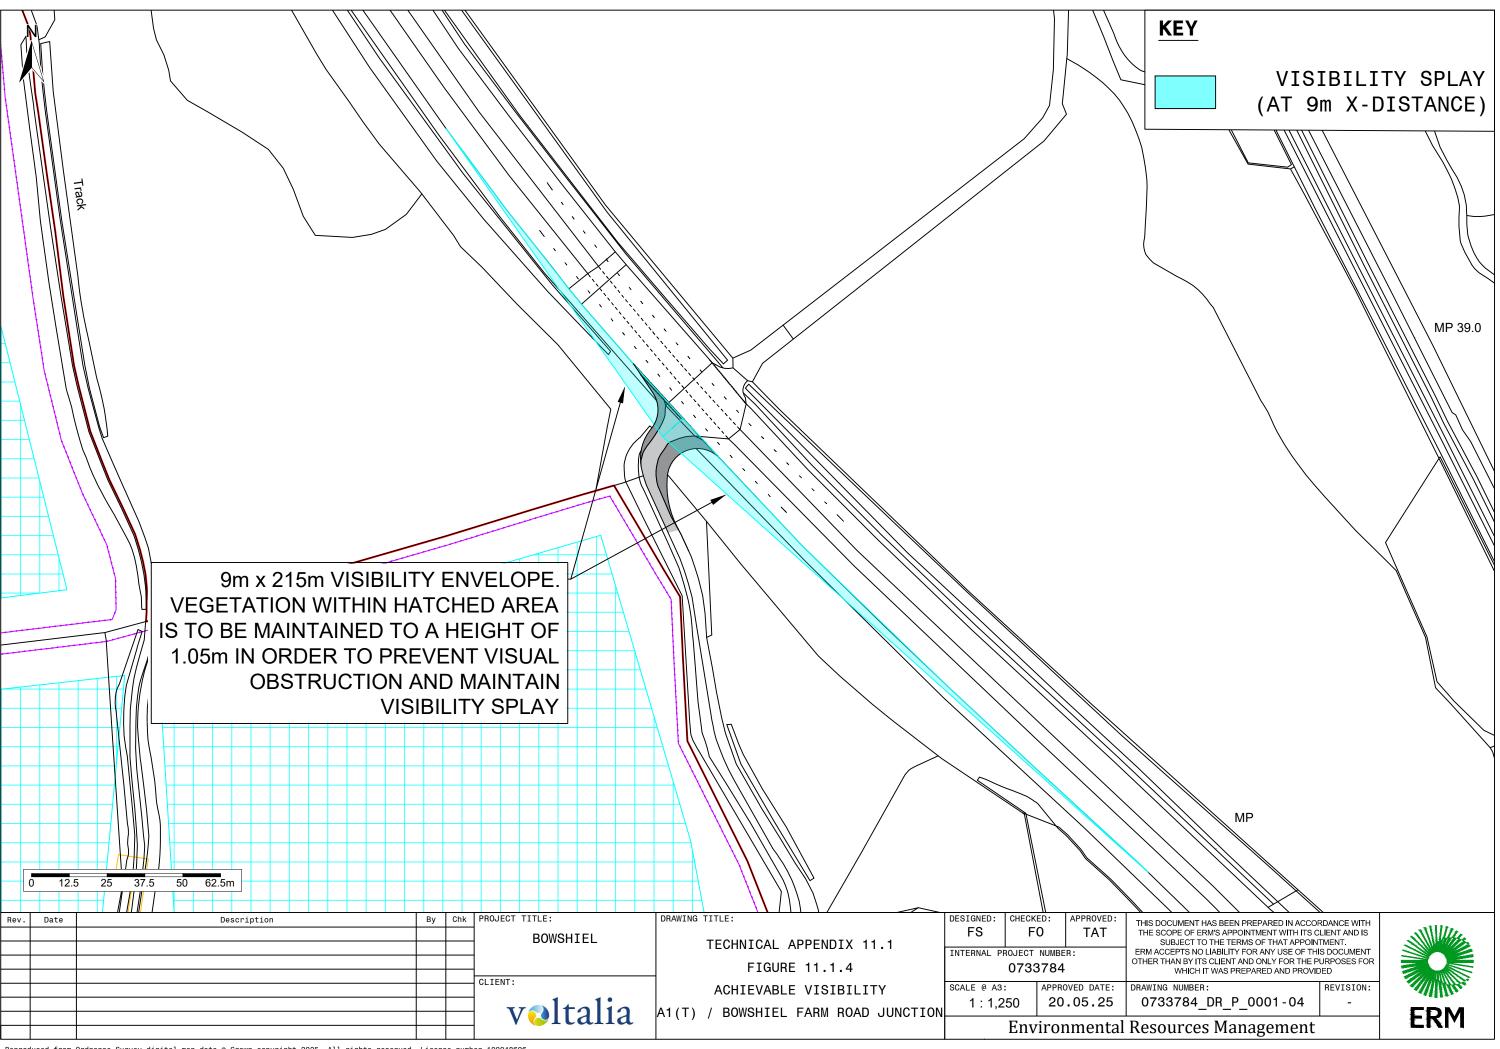

S          | SCALE @ A3   | APPR                   | OVED DATE: |     |
|      |       |                |    |     | voltalia       | VEHICLE TRACKING INFORMATION | 1 : 12       |                        | .05.25     | 0   |
|      |       |                |    |     | v 🐶 Italia     | VENICLE TRACKING INFORMATION | Environmenta |                        | Re         |     |
|      |       |                |    |     |                |                              |              |                        |            |     |

Reproduced from Ordnance Survey digital map data © Crown copyright 2025. All rights reserved. License number 100048606

Ν

## **VEHICLE TRACKING KEY (FOR** USE ON ALL SWEPT PATH ANALYSIS DRAWINGS

VEHICLE OUTLINE

VEHICLE WHEEL TRACK

VEHICLE BODY OVERHANG







dwg