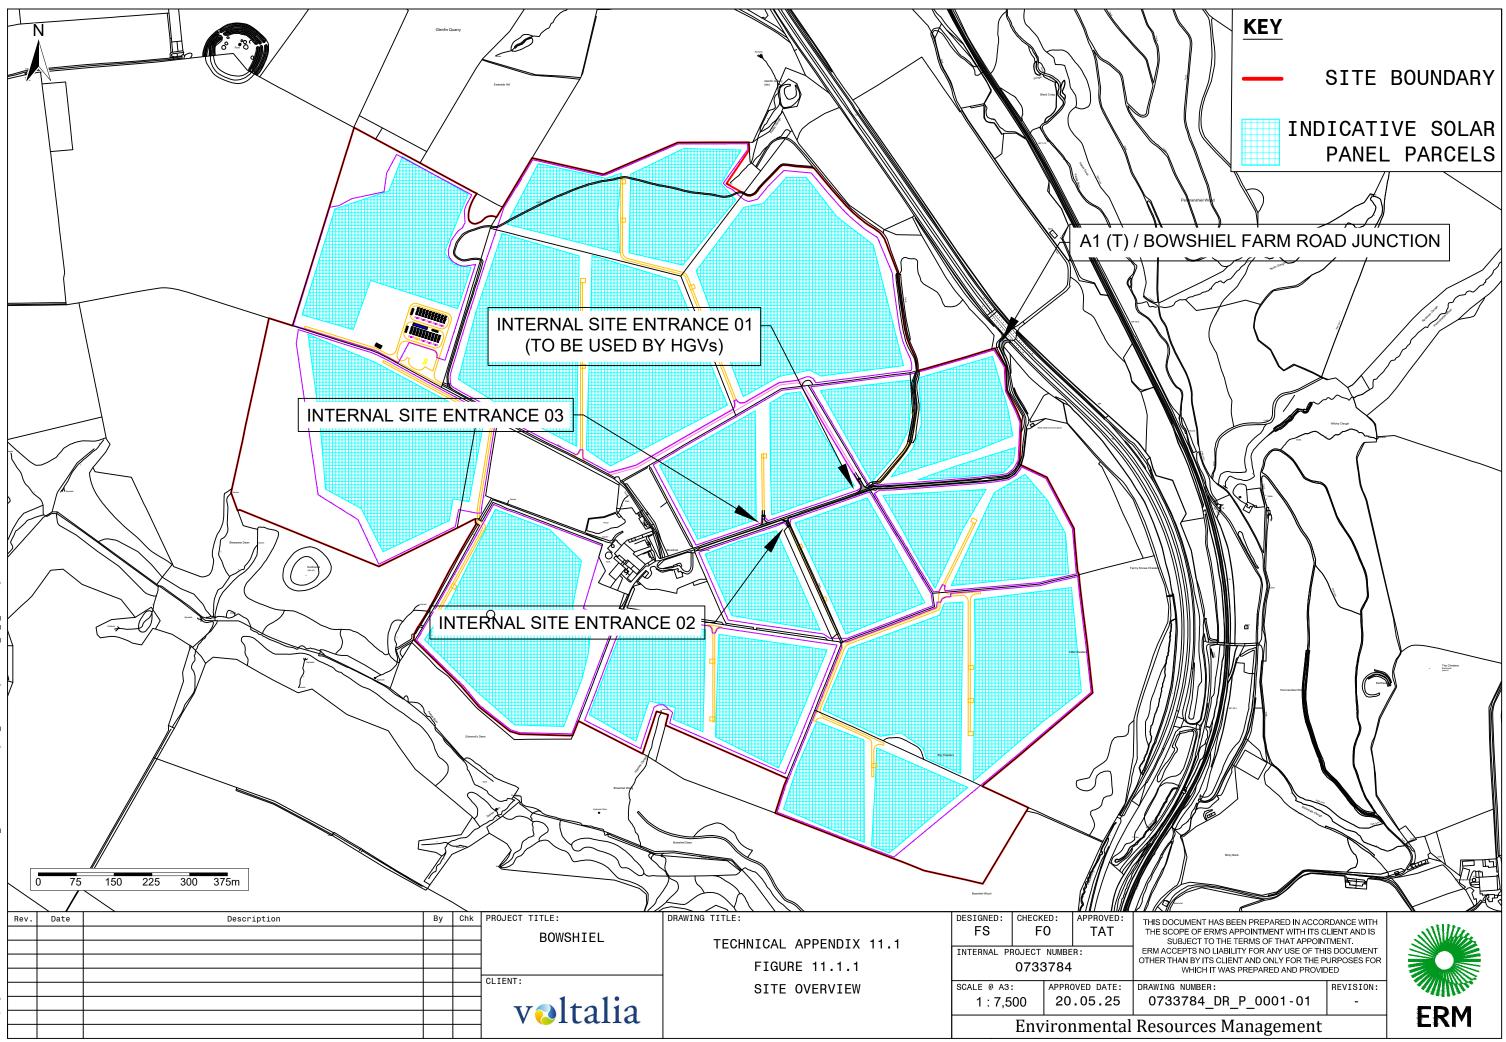

Reproduced from Ordnance Survey digital map data © Crown copyright 2025. All rights reserved. License number 100048606

Ν

## **VEHICLE TRACKING KEY (FOR** USE ON ALL SWEPT PATH ANALYSIS DRAWINGS

VEHICLE OUTLINE

VEHICLE WHEEL TRACK

VEHICLE BODY OVERHANG

dwg