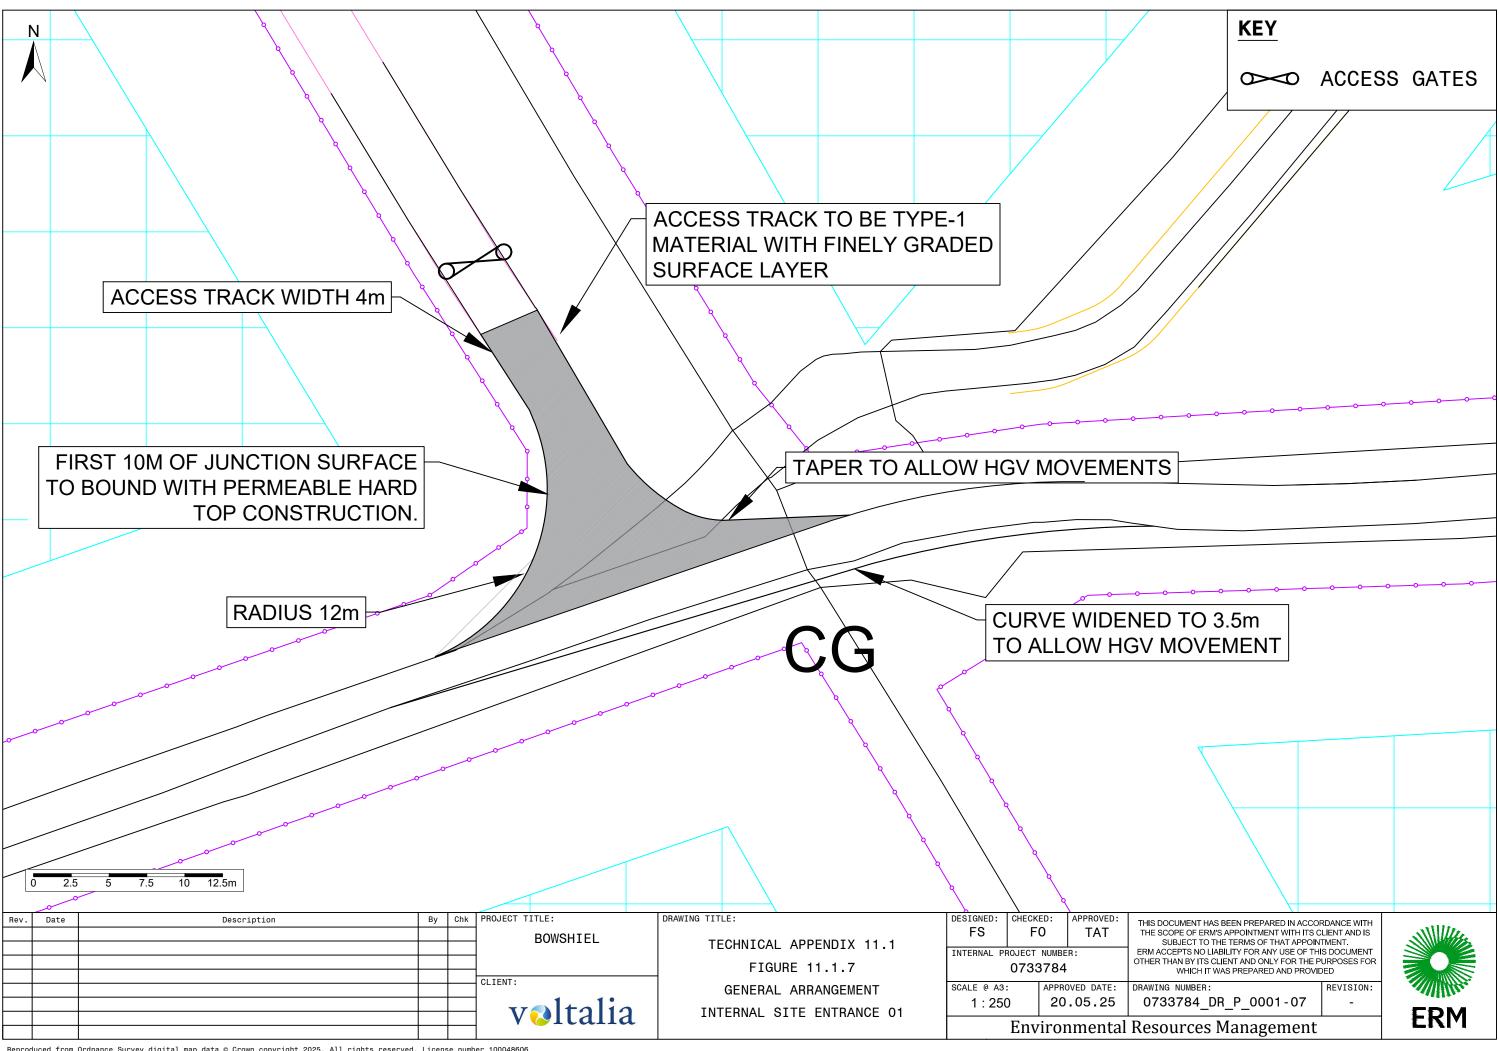

| SCALE @ A3   | APPR                   | OVED DATE: |     |
|      |       |                |    |     | voltalia       | VEHICLE TRACKING INFORMATION | 1 : 12       |                        | .05.25     | 0   |
|      |       |                |    |     | v 🐶 Italia     | VENICLE TRACKING INFORMATION | Environmenta |                        | Re         |     |
|      |       |                |    |     |                |                              |              |                        |            |     |

Reproduced from Ordnance Survey digital map data © Crown copyright 2025. All rights reserved. License number 100048606

Ν

## **VEHICLE TRACKING KEY (FOR** USE ON ALL SWEPT PATH ANALYSIS DRAWINGS

VEHICLE OUTLINE

VEHICLE WHEEL TRACK

VEHICLE BODY OVERHANG







dwg