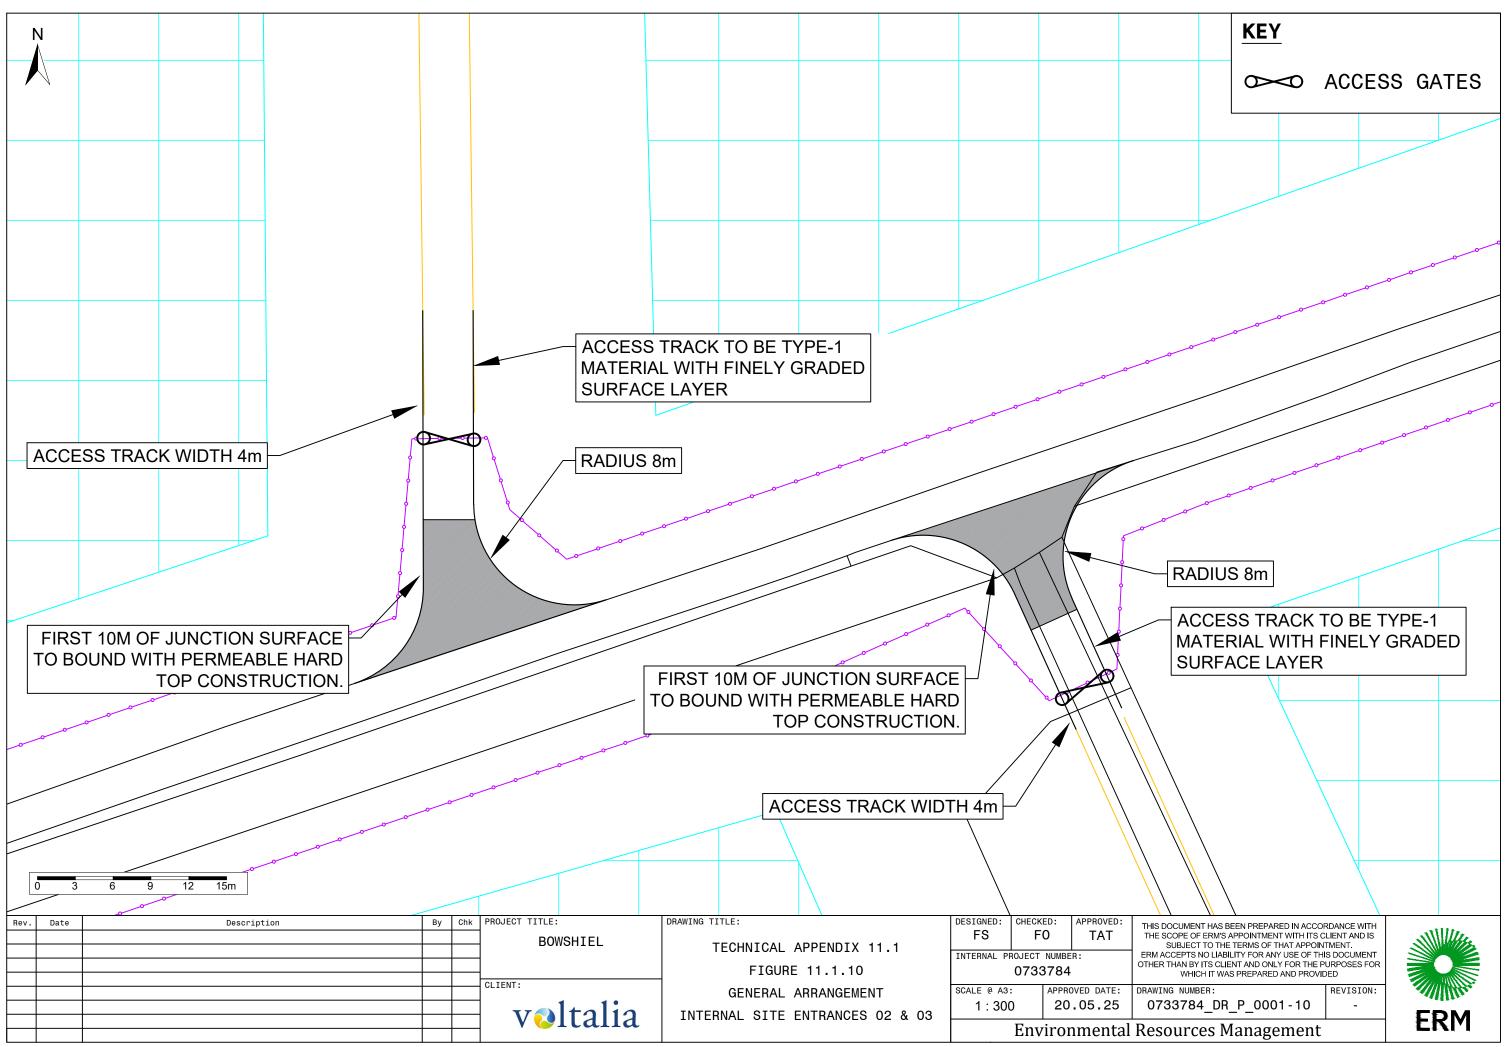

SCALE @ A3   | APPR                   | OVED DATE: |     |
|      |       |                |    |     | voltalia       | VEHICLE TRACKING INFORMATION | 1 : 12       |                        | .05.25     | 0   |
|      |       |                |    |     | v 🐶 Italia     | VENICLE TRACKING INFORMATION | Environmenta |                        | Re         |     |
|      |       |                |    |     |                |                              |              |                        |            |     |

Reproduced from Ordnance Survey digital map data © Crown copyright 2025. All rights reserved. License number 100048606

Ν

## **VEHICLE TRACKING KEY (FOR** USE ON ALL SWEPT PATH ANALYSIS DRAWINGS

VEHICLE OUTLINE

VEHICLE WHEEL TRACK

VEHICLE BODY OVERHANG







dwg