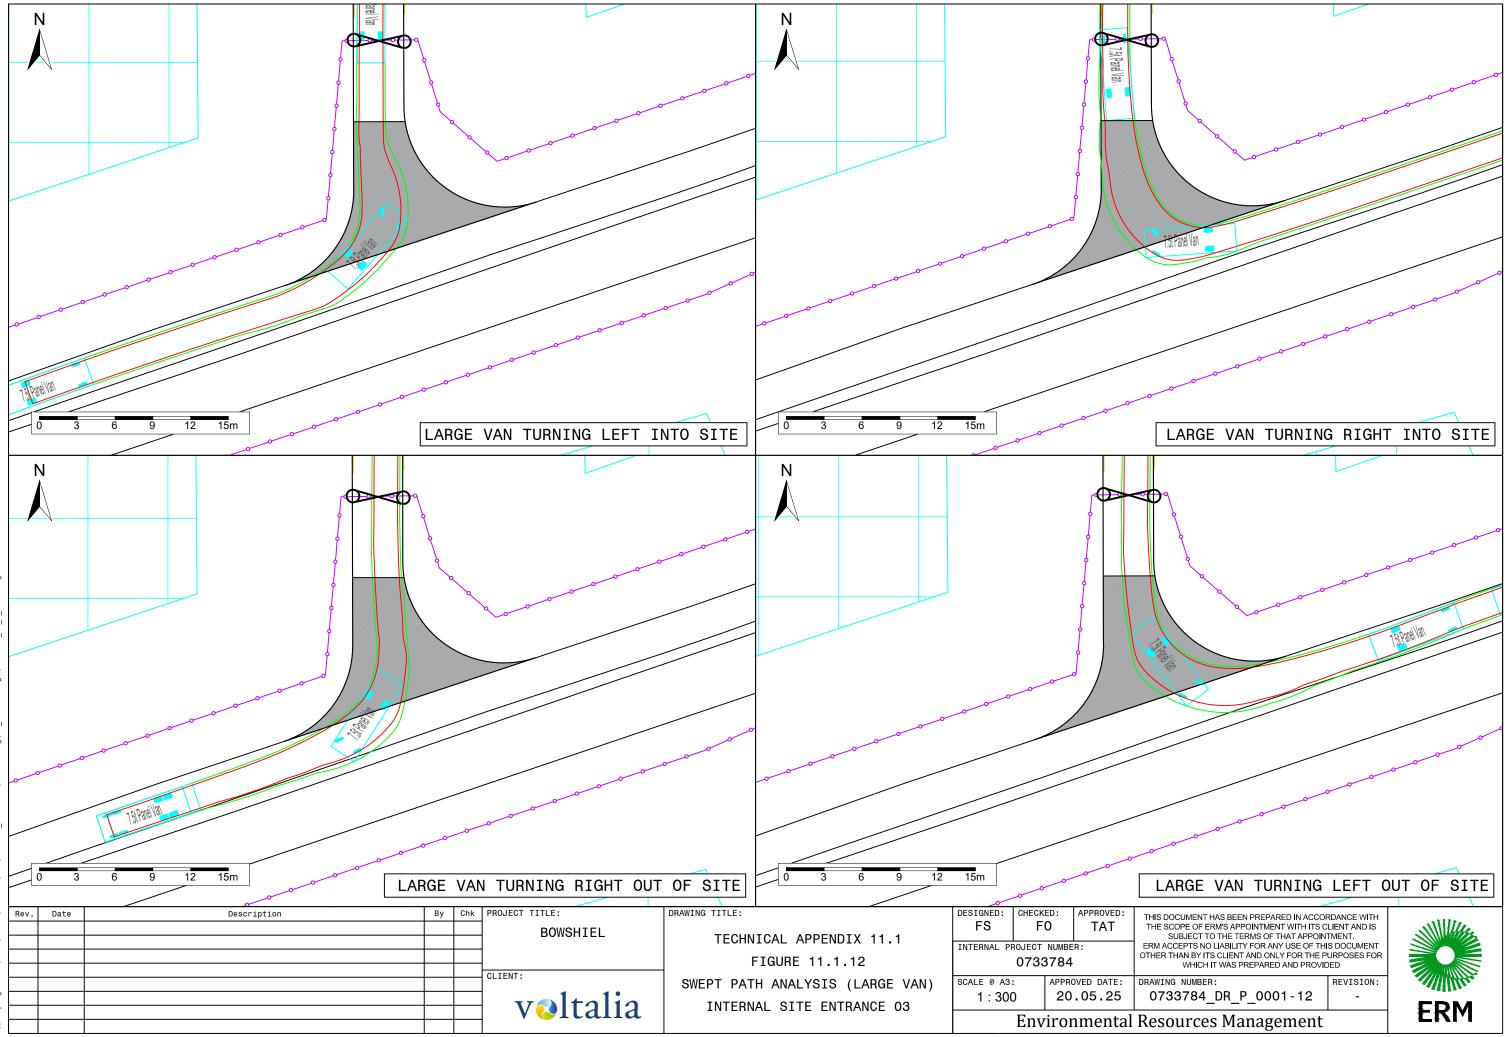

## Technical Appendix 11.1: Access Junction Swept Path Analysis

Department: ERM Project: Bowshiel Solar Farm and BESS Document Code: 0733784

May 2025

7.5t Panel Van **Overall Length** Overall Width Overall Body Height Min Body Ground Clearance Track Width Lock to lock time Kerb to Kerb Turning Radius