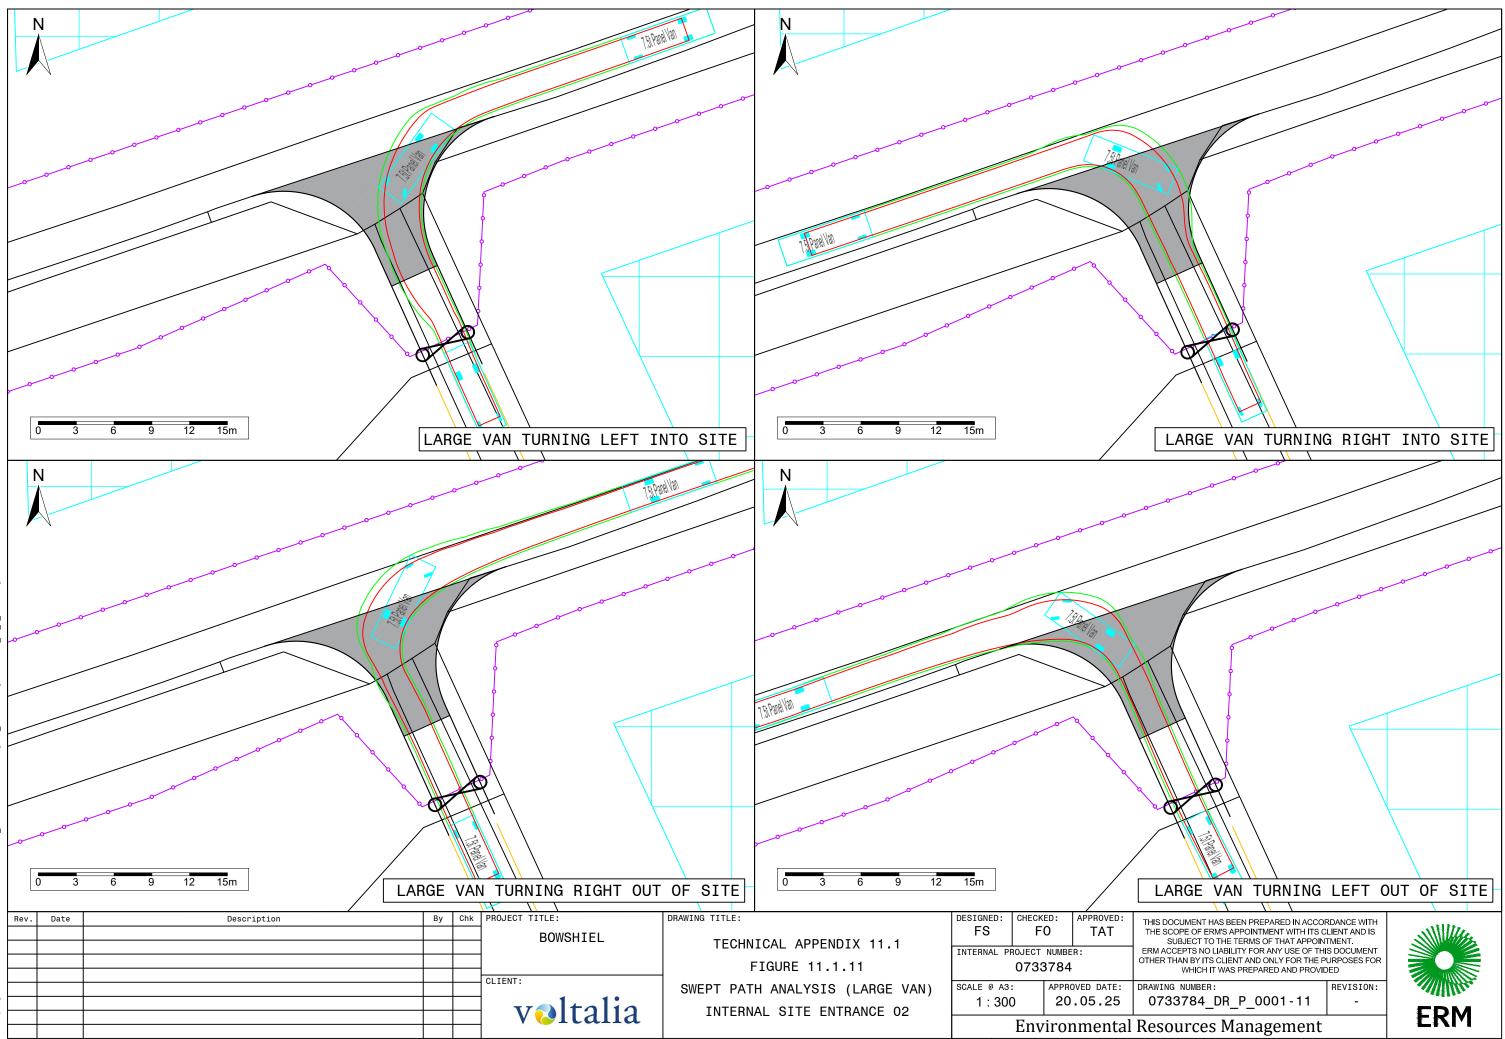

## Technical Appendix 11.1: Access Junction Swept Path Analysis

Department: ERM Project: Bowshiel Solar Farm and BESS Document Code: 0733784

May 2025

7.5t Panel Van **Overall Length** Overall Width Overall Body Height Min Body Ground Clearance Track Width Lock to lock time Kerb to Kerb Turning Radius