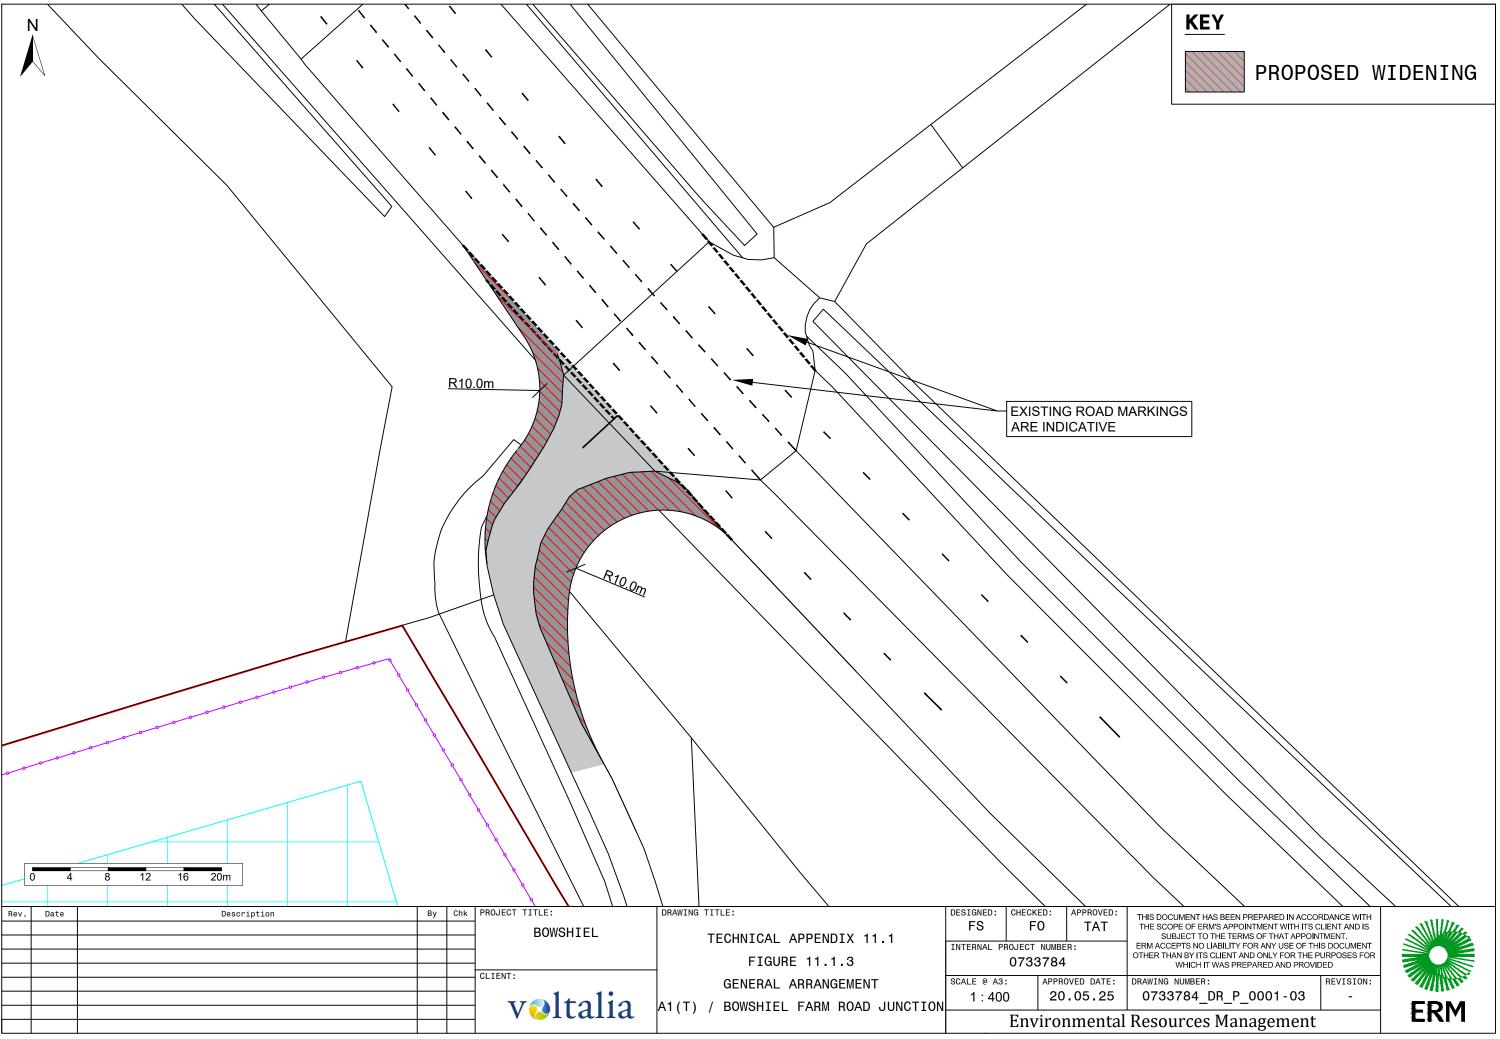

H ANALYSIS          | SCALE @ A3   | APPR                   | OVED DATE: |     |
|      |       |                |    |     | voltalia       | VEHICLE TRACKING INFORMATION | 1 : 12       |                        | .05.25     | 0   |
|      |       |                |    |     | v 🐶 Italia     | VENICLE TRACKING INFORMATION | Environmenta |                        | Re         |     |
|      |       |                |    |     |                |                              |              |                        |            |     |

Reproduced from Ordnance Survey digital map data © Crown copyright 2025. All rights reserved. License number 100048606

Ν

## **VEHICLE TRACKING KEY (FOR** USE ON ALL SWEPT PATH ANALYSIS DRAWINGS

VEHICLE OUTLINE

VEHICLE WHEEL TRACK

VEHICLE BODY OVERHANG







dwg