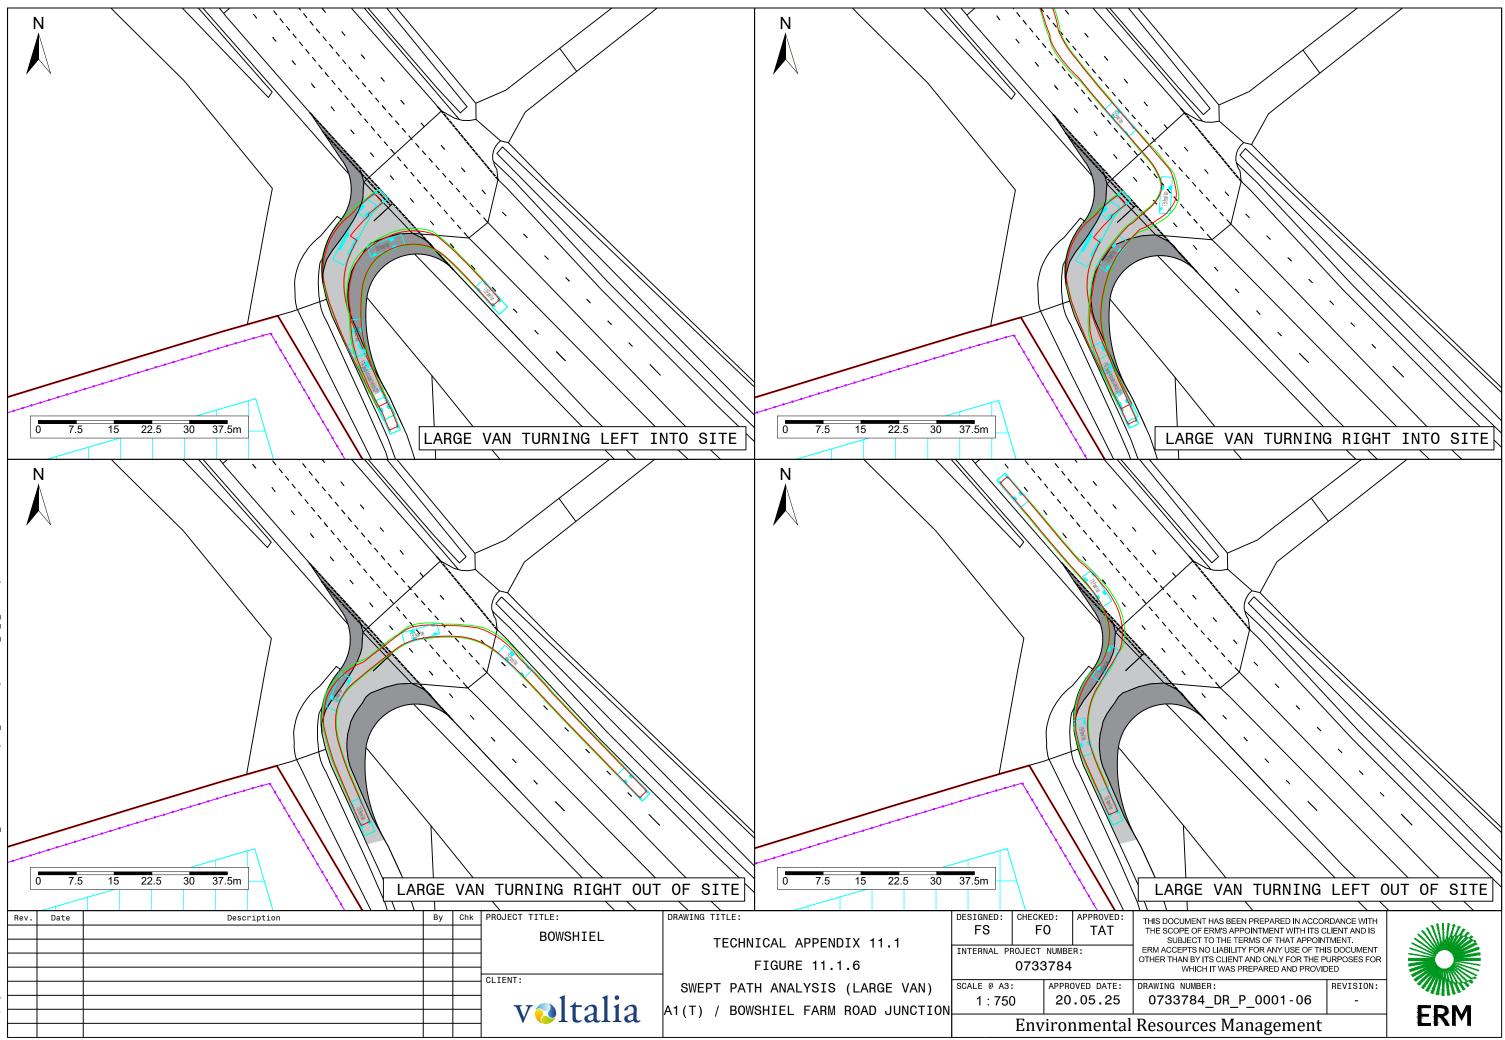

## Technical Appendix 11.1: Access Junction Swept Path Analysis

Department: ERM Project: Bowshiel Solar Farm and BESS Document Code: 0733784

May 2025

7.5t Panel Van **Overall Length** Overall Width Overall Body Height Min Body Ground Clearance Track Width Lock to lock time Kerb to Kerb Turning Radius