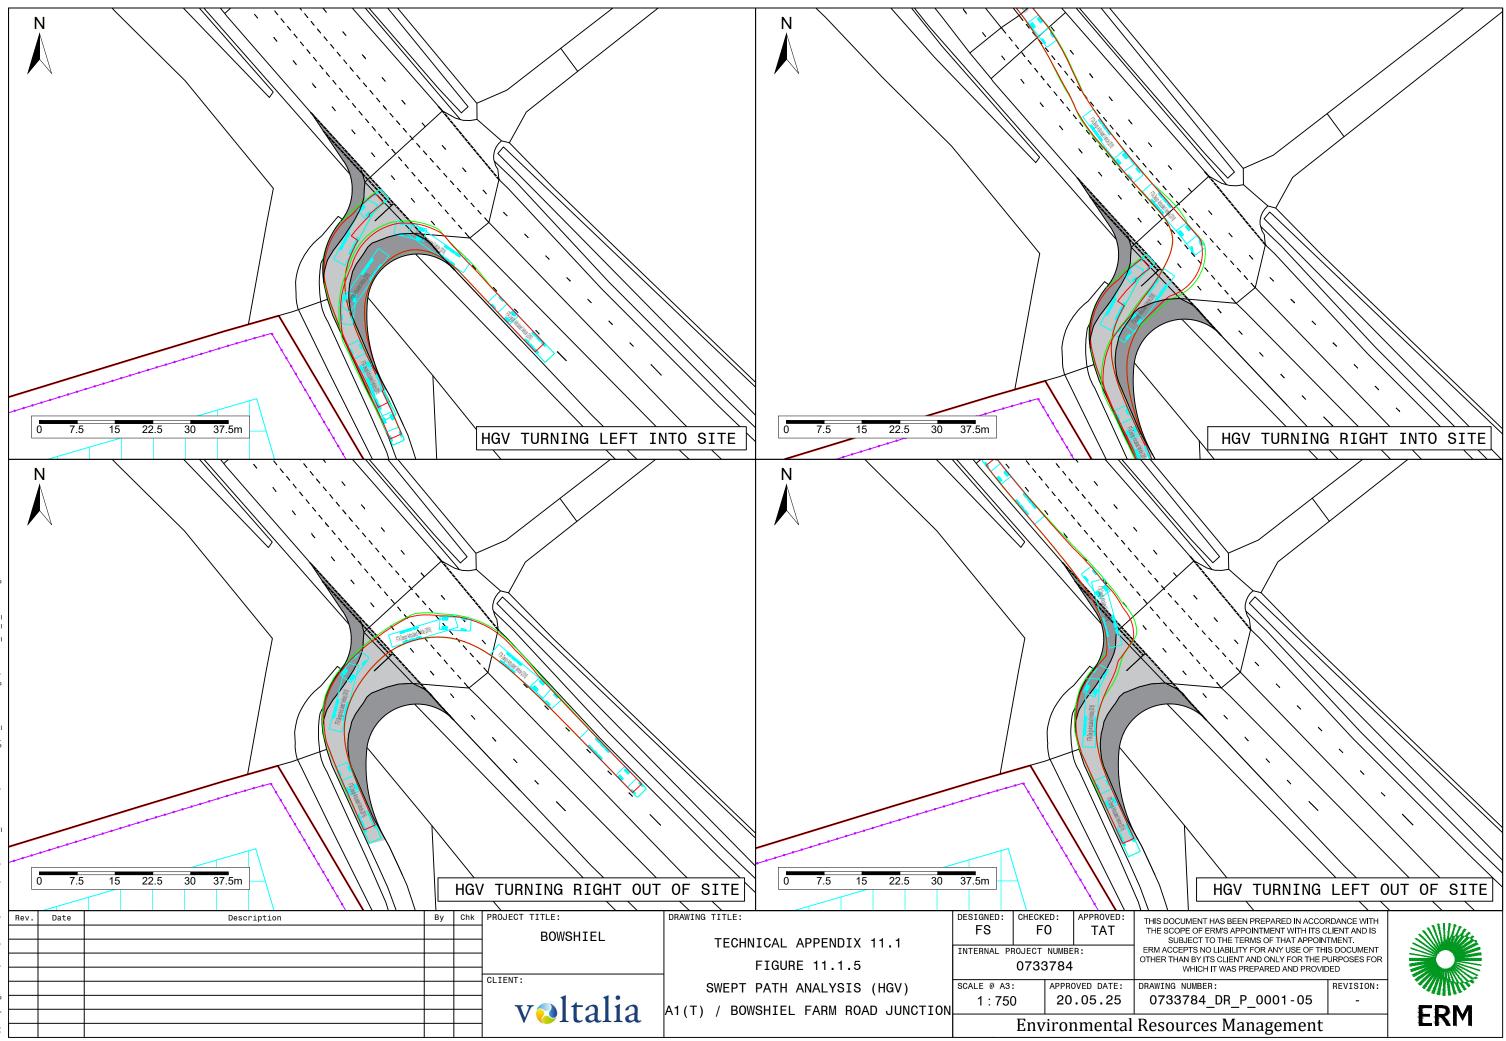

## Technical Appendix 11.1: Access Junction Swept Path Analysis

Department: ERM Project: Bowshiel Solar Farm and BESS Document Code: 0733784

May 2025

7.5t Panel Van **Overall Length** Overall Width Overall Body Height Min Body Ground Clearance Track Width Lock to lock time Kerb to Kerb Turning Radius