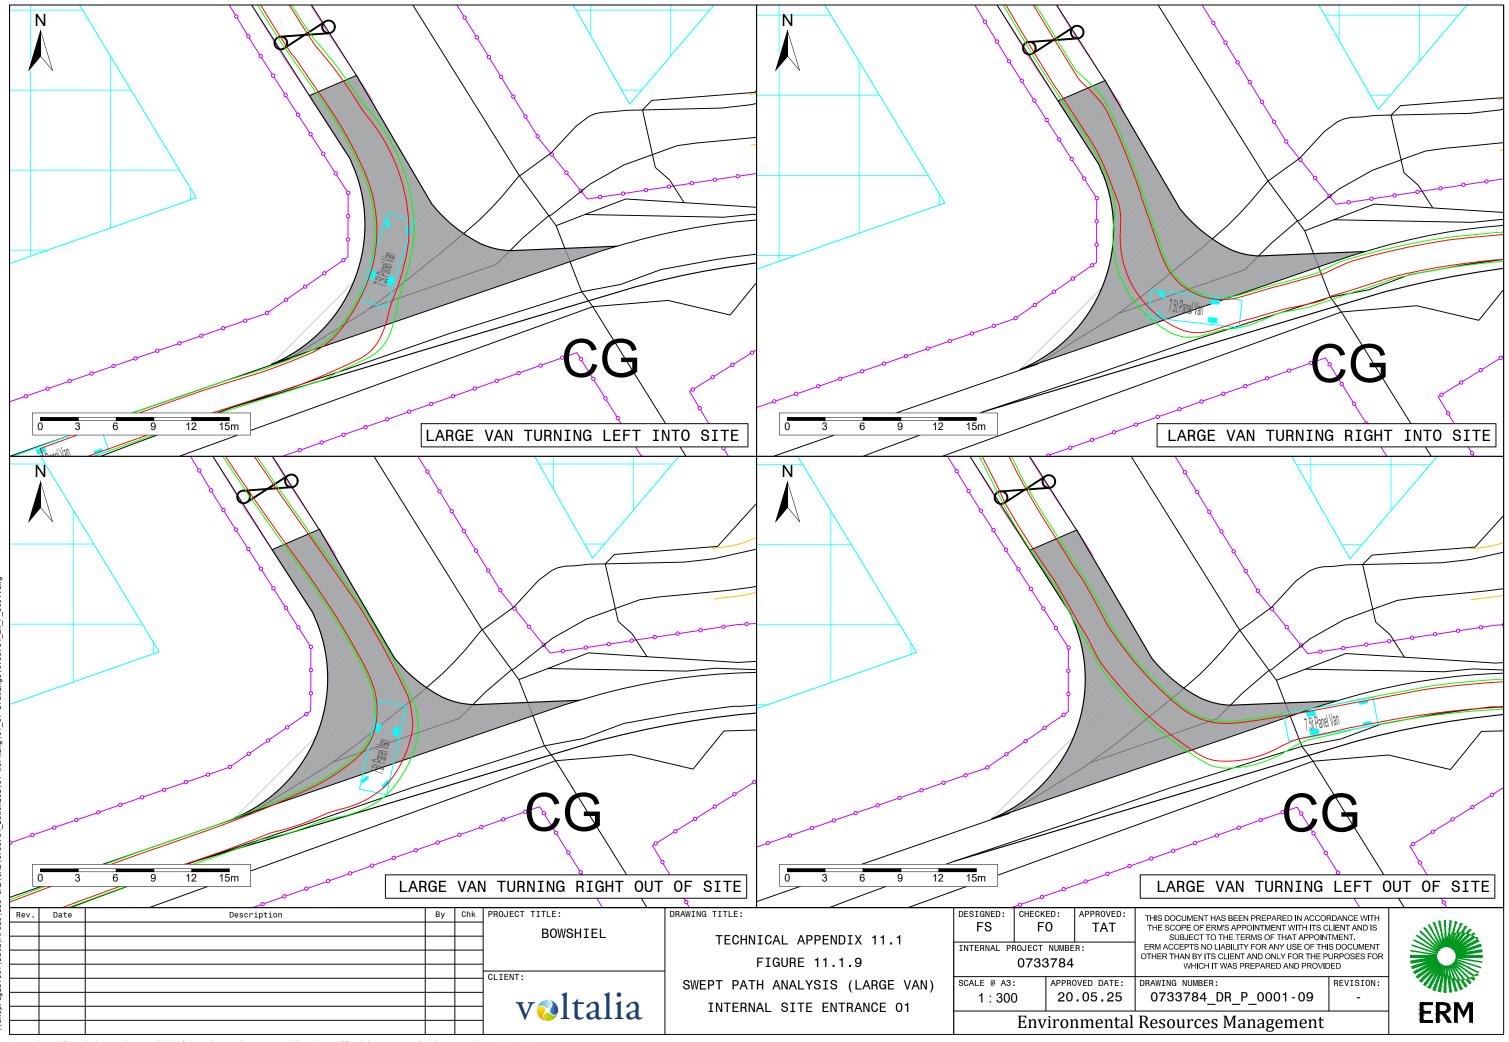

## Technical Appendix 11.1: Access Junction Swept Path Analysis

Department: ERM Project: Bowshiel Solar Farm and BESS Document Code: 0733784

May 2025

7.5t Panel Van **Overall Length** Overall Width Overall Body Height Min Body Ground Clearance Track Width Lock to lock time Kerb to Kerb Turning Radius

| (    | ) 1.3 | 2.5 3.8 5 6.3m |    |     |                |                              |              |                        |            |     |
|------|-------|----------------|----|-----|----------------|------------------------------|--------------|------------------------|------------|-----|
| Rev. | Date  | Description    | Ву | Chk | PROJECT TITLE: | DRAWING TITLE:               | DESIGNED:    | CHECKED:               | APPROVED:  | ТН  |
|      |       |                |    |     | BOWSHIEL       | TECHNICAL APPENDIX 11.1      | FS           | FO                     | TAT        | TH  |
|      |       |                |    |     |                |                              | INTERNAL P   | TERNAL PROJECT NUMBER: |            | ERM |
|      |       |                |    |     | -              | FIGURE 11.1.2                | 0733784      |                        | ŀ          | OTH |
|      |       |                |    |     | CLIENT:        | SWEPT PATH ANALYSIS          | SCALE @ A3   | APPR                   | OVED DATE: |     |
|      |       |                |    |     | voltalia       | VEHICLE TRACKING INFORMATION | 1 : 12       |                        | .05.25     | 0   |
|      |       |                |    |     | v 🐶 Italia     | VENICLE TRACKING INFORMATION | Environmenta |                        | Re         |     |
|      |       |                |    |     |                |                              |              |                        |            |     |